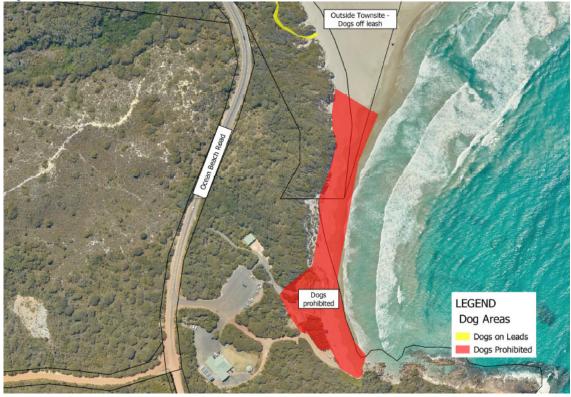

#### **Dog Prohibited Areas**

Pursuant to section 31(2B) of the Dog Act 1976 and section 8 of the Dog Act 1976 the following areas are established as dog prohibited areas:

| Area                                                   | Location              |
|--------------------------------------------------------|-----------------------|
| All Public Buildings                                   | All                   |
| All Playgrounds, Basketball Courts & Skate Parks       | All                   |
| All Theatres or picture gardens                        | All                   |
| McLean Park (R15513)                                   | Oval playing surfaces |
| Berridge Park (R14376, R19912)                         | All grassed areas     |
| Norm Thornton Park (R15700)                            | All                   |
| Ocean Beach Road (R20578)                              | Refer to Figure 1     |
| Ocean Beach Road Reserve                               | Refer to Figure 1     |
| Ocean Beach (R24913)                                   | Refer to Figure 2     |
| Ocean Beach Unallocated Crown land of the Wilson Inlet | Refer to Figure 1     |
| Peaceful Bay (R24510)                                  | Refer to Figure 3     |
| Lights Beach (R24913)                                  | Refer to Figure 4     |

#### Maps

Figure 1 – Prawn Rock Channel

Figure 2 – Ocean Beach

Figure 3 – Peaceful Bay

Figure 4 – Lights Beach

| Document Control Box       |                                 |                                          |                   |                          |              |  |  |  |  |  |
|----------------------------|---------------------------------|------------------------------------------|-------------------|--------------------------|--------------|--|--|--|--|--|
| Document Responsibilities: |                                 |                                          |                   |                          |              |  |  |  |  |  |
| Owner:                     | Governance Coordinate           | or                                       | Owner Business Ur | nit: Governance          | Governance   |  |  |  |  |  |
| Reviewer:                  | Chief Executive Officer         |                                          | Decision Maker:   | Council                  | Council      |  |  |  |  |  |
| Compliance Requirements:   |                                 |                                          |                   |                          |              |  |  |  |  |  |
| Legislation:               | Local Governmen<br>Dog Act 1976 | ocal Government Act 1995<br>Dog Act 1976 |                   |                          |              |  |  |  |  |  |
| Document                   | Management:                     |                                          |                   |                          |              |  |  |  |  |  |
| Synergy Ret                | : NPP22764                      |                                          |                   | <b>Review Frequency:</b> | Biennially   |  |  |  |  |  |
| Version #                  | Version # Date:                 |                                          | Action: Res       |                          | solution No. |  |  |  |  |  |
| 1.                         | 11 November 2014                | ADOPTED by Cou                           | ıncil             | 131114                   |              |  |  |  |  |  |
| 2.                         | 21 February 2017                | AMENDED by Council 110                   |                   | 110217                   | 0217         |  |  |  |  |  |
| 3.                         | 18 May 2021                     | AMENDED by Cou                           | uncil             | 060521                   | )521         |  |  |  |  |  |
| 4.                         | 15 March 2022                   | AMENDED by Cou                           |                   | 050322                   | )322         |  |  |  |  |  |
| 5. 21 June 2022            |                                 | AMENDED by Council 060                   |                   | 060622                   | 0622         |  |  |  |  |  |
| 6.                         | 29 October 2024                 | AMENDED by Cou                           | uncil             | TBC                      |              |  |  |  |  |  |