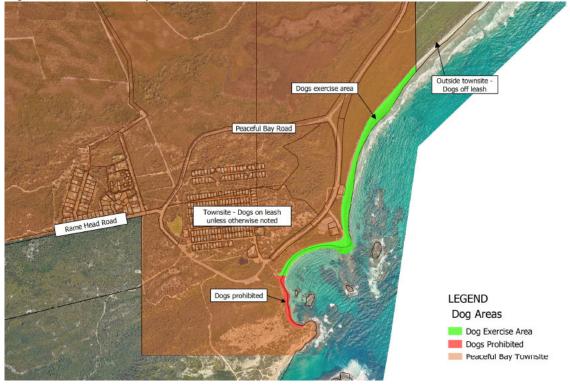

#### **Dog Prohibited Areas**

Pursuant to section 31(2B) of the Dog Act 1976 and section 8 of the Dog Act 1976 the following areas are established as dog prohibited areas:

| Area                                                   | Location              |
|--------------------------------------------------------|-----------------------|
| All Public Buildings                                   | All                   |
| All Playgrounds, Basketball Courts & Skate Parks       | All                   |
| All Theatres or picture gardens                        | All                   |
| McLean Park (R15513)                                   | Oval playing surfaces |
| Berridge Park (R14376, R19912)                         | All grassed areas     |
| Norm Thornton Park (R15700)                            | All                   |
| Ocean Beach Road (R20578)                              | Refer to Figure 1     |
| Ocean Beach Road Reserve                               | Refer to Figure 1     |
| Ocean Beach (R24913)                                   | Refer to Figure 2     |
| Ocean Beach Unallocated Crown land of the Wilson Inlet | Refer to Figure 1     |
| Peaceful Bay (R24510)                                  | Refer to Figure 3     |
| Lights Beach (R24913)                                  | Refer to Figure 4     |

Pursuant to section 31(3A) of the Dog Act 1976, the following additional areas ,within gazetted townsites, are established as dog exercise areas:

| Area                                          | Location                                                                        |
|-----------------------------------------------|---------------------------------------------------------------------------------|
| Annie Harrison Park (R15513)                  | Cnr Barnett Street and Hollings Road (portion of R15513 being the grassed area) |
| Laing Park (R45377)                           | All                                                                             |
| Cnr Campbell Road and Inlet<br>Drive (R32279) | Grassed area                                                                    |
| Peaceful Bay                                  | Refer to Figure 3                                                               |

#### Maps

Figure 1 – Prawn Rock Channel

Figure 2 – Ocean Beach

Figure 3 – Peaceful Bay

Figure 4 – Lights Beach

| Document Control Box       |                                 |                                          |                   |                          |              |  |  |  |  |  |
|----------------------------|---------------------------------|------------------------------------------|-------------------|--------------------------|--------------|--|--|--|--|--|
| Document Responsibilities: |                                 |                                          |                   |                          |              |  |  |  |  |  |
| Owner:                     | Governance Coordinate           | or                                       | Owner Business Ur | nit: Governance          | Governance   |  |  |  |  |  |
| Reviewer:                  | Chief Executive Officer         |                                          | Decision Maker:   | Council                  | Council      |  |  |  |  |  |
| Compliance Requirements:   |                                 |                                          |                   |                          |              |  |  |  |  |  |
| Legislation:               | Local Governmen<br>Dog Act 1976 | ocal Government Act 1995<br>Dog Act 1976 |                   |                          |              |  |  |  |  |  |
| Document                   | Management:                     |                                          |                   |                          |              |  |  |  |  |  |
| Synergy Ret                | : NPP22764                      |                                          |                   | <b>Review Frequency:</b> | Biennially   |  |  |  |  |  |
| Version #                  | Version # Date:                 |                                          | Action: Res       |                          | solution No. |  |  |  |  |  |
| 1.                         | 11 November 2014                | ADOPTED by Cou                           | ıncil             | 131114                   |              |  |  |  |  |  |
| 2.                         | 21 February 2017                | AMENDED by Council 110                   |                   | 110217                   | 0217         |  |  |  |  |  |
| 3.                         | 18 May 2021                     | AMENDED by Cou                           | uncil             | 060521                   | )521         |  |  |  |  |  |
| 4.                         | 15 March 2022                   | AMENDED by Cou                           |                   | 050322                   | )322         |  |  |  |  |  |
| 5. 21 June 2022            |                                 | AMENDED by Council 060                   |                   | 060622                   | 0622         |  |  |  |  |  |
| 6.                         | 29 October 2024                 | AMENDED by Cou                           | uncil             | TBC                      |              |  |  |  |  |  |