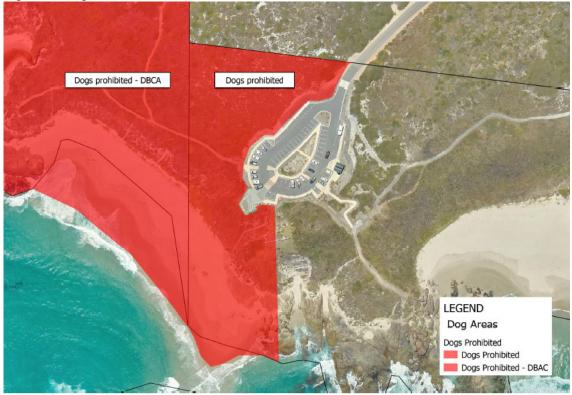

#### **Dog Prohibited Areas**

Pursuant to section 31(2B) of the Dog Act 1976 and section 8 of the Dog Act 1976 the following areas are established as dog prohibited areas:

| Area                                                   | Location              |
|--------------------------------------------------------|-----------------------|
| All Public Buildings                                   | All                   |
| All Playgrounds, Basketball Courts & Skate Parks       | All                   |
| All Theatres or picture gardens                        | All                   |
| McLean Park (R15513)                                   | Oval playing surfaces |
| Berridge Park (R14376, R19912)                         | All grassed areas     |
| Norm Thornton Park (R15700)                            | All                   |
| Ocean Beach Road (R20578)                              | Refer to Figure 1     |
| Ocean Beach Road Reserve                               | Refer to Figure 1     |
| Ocean Beach (R24913)                                   | Refer to Figure 2     |
| Ocean Beach Unallocated Crown land of the Wilson Inlet | Refer to Figure 1     |
| Peaceful Bay (R24510)                                  | Refer to Figure 3     |
| Lights Beach (R24913)                                  | Refer to Figure 4     |

#### Maps

Figure 1 – Prawn Rock Channel

Figure 2 – Ocean Beach

Figure 3 – Peaceful Bay

Figure 4 – Lights Beach

| Document Control Box       |                                 |                                          |                   |                          |              |  |  |  |  |  |
|----------------------------|---------------------------------|------------------------------------------|-------------------|--------------------------|--------------|--|--|--|--|--|
| Document Responsibilities: |                                 |                                          |                   |                          |              |  |  |  |  |  |
| Owner:                     | Governance Coordinate           | or                                       | Owner Business Ur | nit: Governance          | Governance   |  |  |  |  |  |
| Reviewer:                  | Chief Executive Officer         |                                          | Decision Maker:   | Council                  | Council      |  |  |  |  |  |
| Compliance Requirements:   |                                 |                                          |                   |                          |              |  |  |  |  |  |
| Legislation:               | Local Governmen<br>Dog Act 1976 | ocal Government Act 1995<br>Dog Act 1976 |                   |                          |              |  |  |  |  |  |
| Document                   | Management:                     |                                          |                   |                          |              |  |  |  |  |  |
| Synergy Ret                | : NPP22764                      |                                          |                   | <b>Review Frequency:</b> | Biennially   |  |  |  |  |  |
| Version #                  | Version # Date:                 |                                          | Action: Res       |                          | solution No. |  |  |  |  |  |
| 1.                         | 11 November 2014                | ADOPTED by Cou                           | ıncil             | 131114                   |              |  |  |  |  |  |
| 2.                         | 21 February 2017                | AMENDED by Council 110                   |                   | 110217                   | 0217         |  |  |  |  |  |
| 3.                         | 18 May 2021                     | AMENDED by Cou                           | uncil             | 060521                   | )521         |  |  |  |  |  |
| 4.                         | 15 March 2022                   | AMENDED by Cou                           |                   | 050322                   | )322         |  |  |  |  |  |
| 5. 21 June 2022            |                                 | AMENDED by Council 060                   |                   | 060622                   | 0622         |  |  |  |  |  |
| 6.                         | 29 October 2024                 | AMENDED by Cou                           | uncil             | TBC                      |              |  |  |  |  |  |