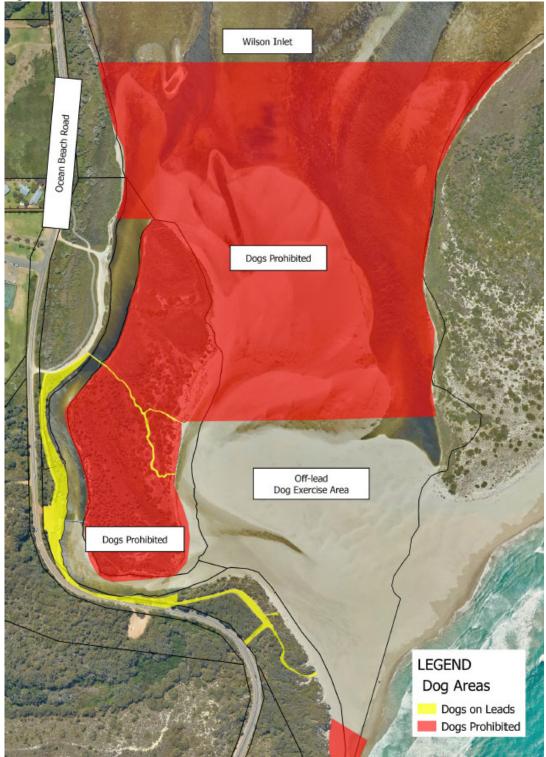

#### **Dog Prohibited Areas**

Pursuant to section 31(2B) of the Dog Act 1976 and section 8 of the Dog Act 1976 the following areas are established as dog prohibited areas:

| Area                                                   | Location              |
|--------------------------------------------------------|-----------------------|
| All Public Buildings                                   | All                   |
| All Playgrounds, Basketball Courts & Skate Parks       | All                   |
| All Theatres or picture gardens                        | All                   |
| McLean Park (R15513)                                   | Oval playing surfaces |
| Berridge Park (R14376, R19912)                         | All grassed areas     |
| Norm Thornton Park (R15700)                            | All                   |
| Ocean Beach Road (R20578)                              | Refer to Figure 1     |
| Ocean Beach Road Reserve                               | Refer to Figure 1     |
| Ocean Beach (R24913)                                   | Refer to Figure 2     |
| Ocean Beach Unallocated Crown land of the Wilson Inlet | Refer to Figure 1     |
| Peaceful Bay (R24510)                                  | Refer to Figure 3     |
| Lights Beach (R24913)                                  | Refer to Figure 4     |

Outside of the Shire of Denmark Townsite boundaries, pursuant to section 31(1) of the Dog Act 1976, the following areas are established where a dog must be on a leash at all times:

| Area                 | Location                                                         |  |
|----------------------|------------------------------------------------------------------|--|
| ParryVille (R20928)  | Within the campsite areas                                        |  |
| Parrys Road Reserve  | Past the Northern Speed hump including turn around and car park. |  |
| Ocean Beach (R20578) | Refer to Figure 1                                                |  |

#### Maps

Figure 1 – Prawn Rock Channel

Figure 2 – Ocean Beach

Figure 3 – Peaceful Bay

Figure 4 – Lights Beach

| Document Control Box       |                                 |                                          |                   |                          |              |  |  |  |  |  |
|----------------------------|---------------------------------|------------------------------------------|-------------------|--------------------------|--------------|--|--|--|--|--|
| Document Responsibilities: |                                 |                                          |                   |                          |              |  |  |  |  |  |
| Owner:                     | Governance Coordinate           | or                                       | Owner Business Ur | nit: Governance          | Governance   |  |  |  |  |  |
| Reviewer:                  | Chief Executive Officer         |                                          | Decision Maker:   | Council                  | Council      |  |  |  |  |  |
| Compliance Requirements:   |                                 |                                          |                   |                          |              |  |  |  |  |  |
| Legislation:               | Local Governmen<br>Dog Act 1976 | ocal Government Act 1995<br>Dog Act 1976 |                   |                          |              |  |  |  |  |  |
| Document                   | Management:                     |                                          |                   |                          |              |  |  |  |  |  |
| Synergy Ret                | : NPP22764                      |                                          |                   | <b>Review Frequency:</b> | Biennially   |  |  |  |  |  |
| Version #                  | Version # Date:                 |                                          | Action: Res       |                          | solution No. |  |  |  |  |  |
| 1.                         | 11 November 2014                | ADOPTED by Cou                           | ıncil             | 131114                   |              |  |  |  |  |  |
| 2.                         | 21 February 2017                | AMENDED by Council 110                   |                   | 110217                   | 0217         |  |  |  |  |  |
| 3.                         | 18 May 2021                     | AMENDED by Cou                           | uncil             | 060521                   | )521         |  |  |  |  |  |
| 4.                         | 15 March 2022                   | AMENDED by Cou                           |                   | 050322                   | )322         |  |  |  |  |  |
| 5. 21 June 2022            |                                 | AMENDED by Council 060                   |                   | 060622                   | 0622         |  |  |  |  |  |
| 6.                         | 29 October 2024                 | AMENDED by Cou                           | uncil             | TBC                      |              |  |  |  |  |  |