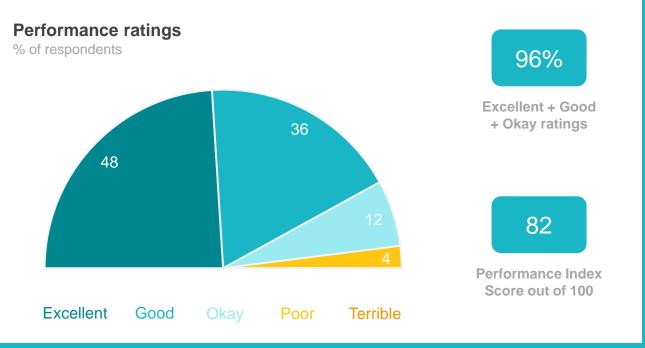

## The Shire of Denmark as a place to live

#### Variances across the community

| 1 011011110 |            | X 00010       |      |        |                    |                   |             |             |             |             |           |            |               |                     |       |
|-------------|------------|---------------|------|--------|--------------------|-------------------|-------------|-------------|-------------|-------------|-----------|------------|---------------|---------------------|-------|
| Total       | Home owner | Renting/other | Male | Female | Have child<br>0-12 | Have child<br>13+ | No children | 18-34 years | 35-54 years | 55-64 years | 65+ years | Disability | Born overseas | Denmark<br>Townsite | Other |
| 82          | 84         | 64            | 81   | 82     | 75                 | 82                | 85          | 63          | 82          | 87          | 86        | 79         | 87            | 83                  | 64    |