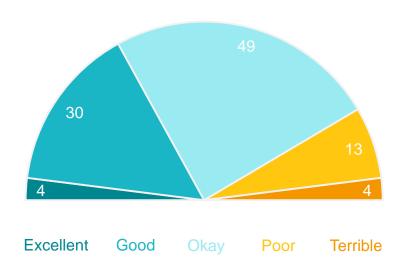

## Access to education, training and personal development opportunities

#### **Performance ratings**

% of respondents

69%

Excellent + Good + Okay ratings

48

**Performance Index** Score out of 100

#### MARKYT Industry Standards Performance Index Score

Shire of Denmark 48

**Industry High** 63

**Industry Standard** 49

#### Variances across the community

| . 011011110 |            |               |      |        |                    |                   |             |             |             |             |           |            |               |                     |       |
|-------------|------------|---------------|------|--------|--------------------|-------------------|-------------|-------------|-------------|-------------|-----------|------------|---------------|---------------------|-------|
| Total       | Home owner | Renting/other | Male | Female | Have child<br>0-12 | Have child<br>13+ | No children | 18-34 years | 35-54 years | 55-64 years | 65+ years | Disability | Born overseas | Denmark<br>Townsite | Other |
| 48          | 49         | 41            | 48   | 47     | 36                 | 45                | 53          | 28          | 45          | 48          | 59        | 48         | 55            | 52                  | 41    |