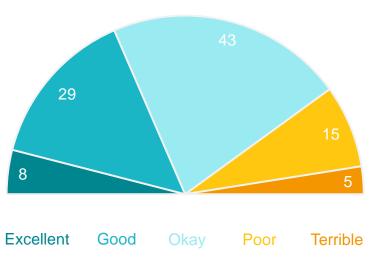

## Value for money from Council rates

#### **Performance ratings** % of respondents

61%

Excellent + Good + Okay ratings

43

**Performance Index** Score out of 100

MARKYT Industry Standards Performance Index Score

Shire of Denmark

**Industry High** 

**Industry Standard** 

#### Variances across the community

Performance Index Score

| Total | Home owner | Renting/other | Male | Female | Have child<br>0-12 | Have child<br>13+ | No children | 18-34 years | 35-54 years | 55-64 years | 65+ years | Disability | Born overseas | Denmark<br>Townsite | Other |
|-------|------------|---------------|------|--------|--------------------|-------------------|-------------|-------------|-------------|-------------|-----------|------------|---------------|---------------------|-------|
| 43    | 43         | 36            | 42   | 44     | 32                 | 42                | 48          | 24          | 43          | 42          | 50        | 38         | 49            | 49                  | 36    |