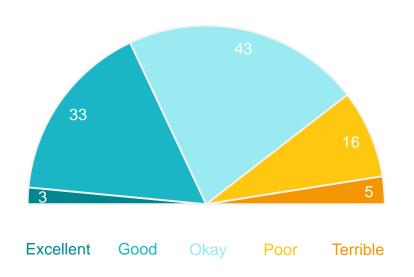

## How Denmark town centre is being developed

## Performance ratings % of respondents

62%

Excellent + Good + Okay ratings

43

Performance Index Score out of 100

MARKYT Industry Standards
Performance Index Score

Shire of Denmark 43

Industry High 69

Industry Standard

51

#### Variances across the community

| Total | Home owner | Renting/other | Male | Female | Have child<br>0-12 | Have child<br>13+ | No children | 18-34 years | 35-54 years | 55-64 years | 65+ years | Disability | orn overseas | Denmark<br>Townsite | Other |
|-------|------------|---------------|------|--------|--------------------|-------------------|-------------|-------------|-------------|-------------|-----------|------------|--------------|---------------------|-------|
| 43    | 44         | 30            | 41   | 44     | 34                 | 40                | 47          | 21          | 44          | 43          | 50        | 44         | 48           | 45                  | 30    |