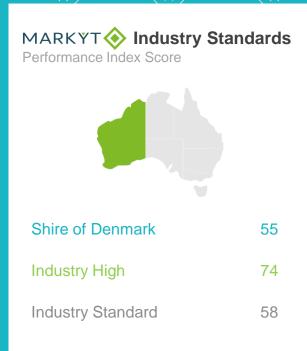

## The Shire of Denmark as the organisation that governs the local area

#### **Performance ratings** % of respondents

70%

Excellent + Good + Okay ratings

48

**Performance Index** Score out of 100

MARKYT Industry Standards Performance Index Score

Shire of Denmark 48

**Industry High** 74

**Industry Standard** 

MARKYT® Industry Standards show how Council is performing compared to other councils across Western Australia.

**Council Score** is the Council's performance index score.

Industry High is the highest score achieved by councils in WA that have completed a comparable study with CATALYSE® over the past two years.

Industry Standard is the average score among WA councils that have completed a comparable study with CATALYSE® over the past two years.