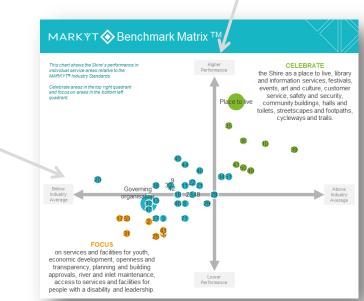

## How to read the MARKYT Benchmark Matrix TM

The MARKYT® Benchmark Matrix <sup>TM</sup> (shown in detail overleaf) illustrates how the community rates performance on individual measures, compared to how other councils are being rated by their communities.

There are two dimensions. The vertical axis maps community perceptions of performance for individual measures relative to the average score for all measures. The horizontal axis maps performance relative to the MARKYT Industry Standards.

This line represents Council's average performance for all individual measure. As it represents the average, around half of the service areas will be placed above the line, and around half will be positioned below the line.

Councils aim to be on the right side of this line, with performance ABOVE the MARKYT® Industry Standard.