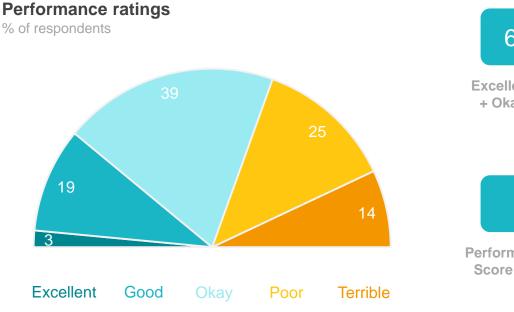

## Value for money from Council rates

#### **Performance ratings** % of respondents

61%

Excellent + Good + Okay ratings

43

**Performance Index** Score out of 100

MARKYT Industry Standards Performance Index Score

Shire of Denmark

**Industry High** 

**Industry Standard** 

#### Variances across the community

Performance Index Score

| Total | Home owner | Renting/other | Male | Female | Have child<br>0-12 | Have child<br>13+ | No children | 18-34 years | 35-54 years | 55-64 years | 65+ years | Disability | Born overseas | Denmark<br>Townsite | Other |
|-------|------------|---------------|------|--------|--------------------|-------------------|-------------|-------------|-------------|-------------|-----------|------------|---------------|---------------------|-------|
| 43    | 43         | 36            | 42   | 44     | 32                 | 42                | 48          | 24          | 43          | 42          | 50        | 38         | 49            | 49                  | 36    |