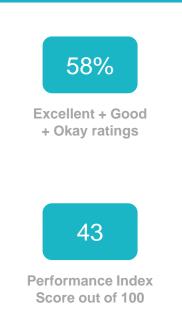

## Value for money from Council rates

#### **Performance ratings** % of respondents

61%

Excellent + Good + Okay ratings

43

**Performance Index** Score out of 100

MARKYT Industry Standards Performance Index Score

Shire of Denmark

**Industry High** 

**Industry Standard** 