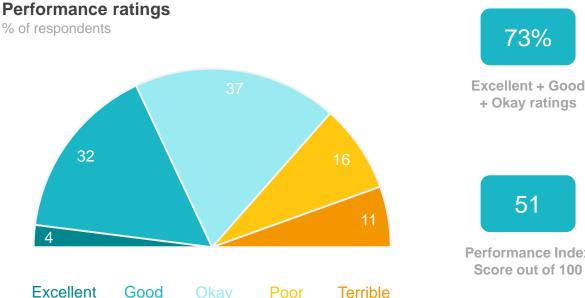

## Tourism attractions and marketing

71%

Excellent + Good + Okay ratings

51

Performance Index

Score out of 100