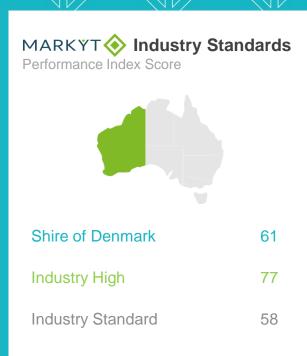

## Overall Performance | industry comparisons

The 'Overall Performance Index Score' is a combined measure of the Shire of Denmark as a 'place to live' and as a 'governing organisation'. The Shire of Denmark's overall performance index score is 65 out of 100, 3 index points below the industry standard for Western Australia.

## MARKYT Industry Standards

CATALYSE® has conducted MARKYT® Community Scorecards and Community Perceptions Surveys for more than 40 councils across WA. When three or more councils have asked a comparable question, we publish the high score to enable participating councils to recognise and learn from the industry leaders. In this report, the 'high score' is calculated from **WA councils** that have completed an accredited study with CATALYSE® **within the past two years**. Participating councils are listed below.

MARKYT® Industry Standards show how Council is performing compared to other councils across Western Australia.

**Council Score** is the Council's performance index score.

Industry High is the highest score achieved by councils in WA that have completed a comparable study with CATALYSE® over the past two years.

Industry Standard is the average score among WA councils that have completed a comparable study with CATALYSE® over the past two years.