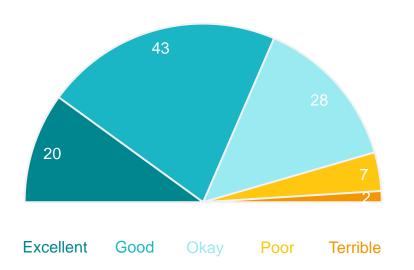

## How to read this report

The chart shows community perceptions of performance on a five point scale from excellent to terrible.

The **Performance Index Score** is a score out of 100 using the following formula:

## The Shire of Denmark as the organisation that governs the local area

#### **Performance ratings** % of respondents

70%

Excellent + Good + Okay ratings

48

**Performance Index** Score out of 100

MARKYT Industry Standards Performance Index Score

Shire of Denmark 48

**Industry High** 74