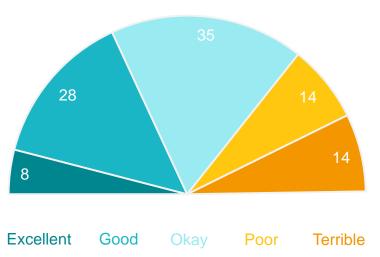

## The Shire of Denmark as the organisation that governs the local area

#### **Performance ratings** % of respondents

70%

Excellent + Good + Okay ratings

48

**Performance Index** Score out of 100

MARKYT Industry Standards Performance Index Score

Shire of Denmark 48

**Industry High** 74