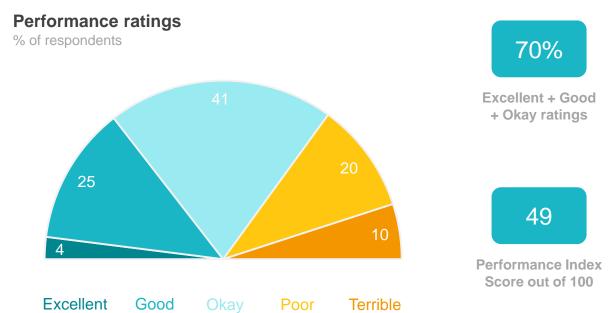

## The Shire of Denmark as the organisation that governs the local area

#### **Performance ratings** % of respondents

70%

Excellent + Good + Okay ratings

48

**Performance Index** Score out of 100

MARKYT Industry Standards Performance Index Score

Shire of Denmark 48

**Industry High** 74

**Industry Standard** 

#### Variances across the community

Performance Index Score

| Total | ne owner | nting/other | Male | emale | ave child<br>0-12 | lave child<br>13+ | children    | .34 years | 54 years | .64 years | 5+ years | Disability | overseas | enmark<br>ownsite | Other |
|-------|----------|-------------|------|-------|-------------------|-------------------|-------------|-----------|----------|-----------|----------|------------|----------|-------------------|-------|
|       | Hon      | Ren         |      | ш     | H                 | На                | N<br>O<br>N | 4         | 35-      | 55-(      | 65       | ΙÖ         | Born     | ğ ĭ               |       |
| 48    | 50       | 35          | 47   | 51    | 39                | 47                | 53          | 28        | 49       | 49        | 55       | 47         | 58       | 53                | 35    |