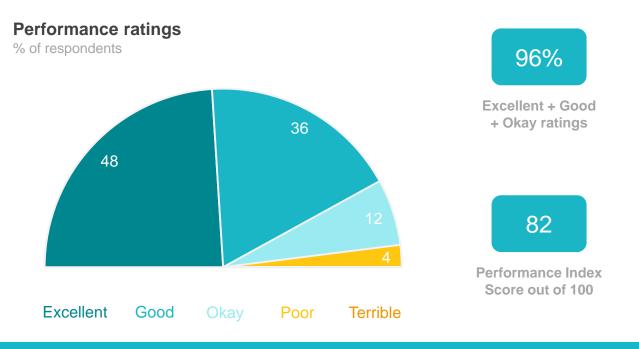

## The Shire of Denmark as the organisation that governs the local area

#### **Performance ratings** % of respondents

70%

Excellent + Good + Okay ratings

48

**Performance Index** Score out of 100

MARKYT Industry Standards Performance Index Score

Shire of Denmark 48

**Industry High** 74

**Industry Standard** 

#### Variances across the community

Performance Index Score

| Total | ne owner | nting/other | Male | emale | ave child<br>0-12 | lave child<br>13+ | children    | .34 years | 54 years | .64 years | 5+ years | Disability | overseas | enmark<br>ownsite | Other |
|-------|----------|-------------|------|-------|-------------------|-------------------|-------------|-----------|----------|-----------|----------|------------|----------|-------------------|-------|
|       | Hon      | Ren         |      | ш     | H                 | На                | N<br>O<br>N | 4         | 35-      | 55-(      | 65       | ΙÖ         | Born     | ğ ĭ               |       |
| 48    | 50       | 35          | 47   | 51    | 39                | 47                | 53          | 28        | 49       | 49        | 55       | 47         | 58       | 53                | 35    |