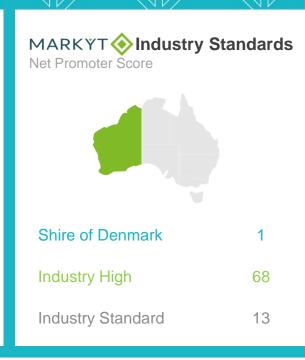

#### **Community Advocacy**

Likelihood of recommending the Shire of Denmark as a place to live

#### Variances across the community

Net Promoter Score

| Total | Home owner | Renting/other | Male | Female | Have child<br>0-12 | Have child<br>13+ | No children | 18-34 years | 35-54 years | 55-64 years | 65+ years | Disability | Born overseas | Denmark<br>Townsite | Other |
|-------|------------|---------------|------|--------|--------------------|-------------------|-------------|-------------|-------------|-------------|-----------|------------|---------------|---------------------|-------|
| 1     | 4          | -25           | -8   | 8      | -11                | -10               | 9           | -32         | -1          | 15          | 8         | 2          | 18            | 6                   | 0     |

Q. How likely are you to recommend the Shire of Denmark as a place to live? Please give a rating out of 10, where 0 is not at all likely and 10 is extremely likely. Base: All respondents, excludes 'unsure' and 'no response' (n = 521).