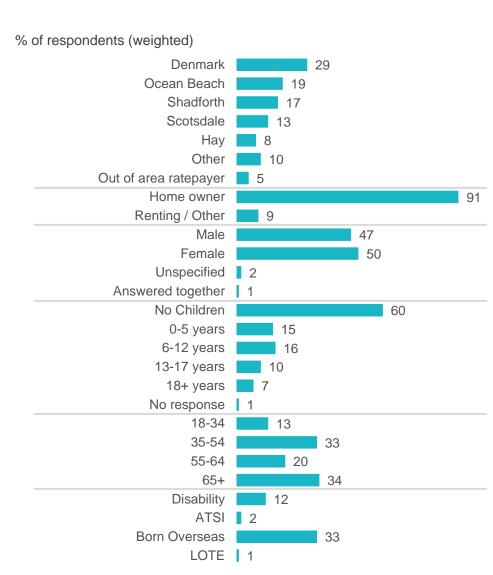

**563 residents** submitted a response reducing the sampling error to ±4.26% at the 95% confidence interval.

Of these respondents, 529 respondents were randomly selected and a further 34 opted in to take part through a referral from a community group, family or friend. As analysis of responses from the random and referred sample showed significant differences, results have been reported separately. The main body of the report presents responses from the random sample. The referred sample is referred to in a separate section with a comparison to the random sample.

The final dataset was weighted by age and gender to match the ABS Census population profile.

Data has been analysed using SPSS. Where sub-totals add to ±1% of the parts, this is due to rounding errors to zero decimal places.





## MARKYT Industry Standards

CATALYSE® has conducted MARKYT® Community Scorecards and Community Perceptions Surveys for more than 40 councils across WA. When three or more councils have asked a comparable question, we publish the high score to enable participating councils to recognise and learn from the industry leaders. In this report, the 'high score' is calculated from **WA councils** that have completed an accredited study with CATALYSE® **within the past two years**. Participating councils are listed below.



#### Regional

























## How to read this report

The chart shows community perceptions of performance on a five point scale from excellent to terrible.

The **Performance Index Score** is a score out of 100 using the following formula:



MARKYT® Industry