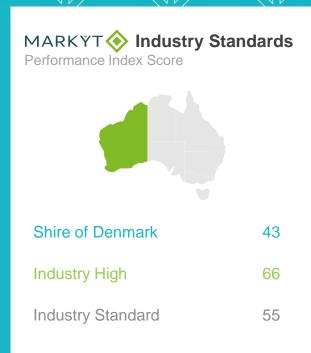

## MARKYT Industry Standards

CATALYSE® has conducted MARKYT® Community Scorecards and Community Perceptions Surveys for more than 40 councils across WA. When three or more councils have asked a comparable question, we publish the high score to enable participating councils to recognise and learn from the industry leaders. In this report, the 'high score' is calculated from **WA councils** that have completed an accredited study with CATALYSE® **within the past two years**. Participating councils are listed below.

MARKYT® Industry Standards show how Council is performing compared to other councils across Western Australia.

**Council Score** is the Council's performance index score.

Industry High is the highest score achieved by councils in WA that have completed a comparable study with CATALYSE® over the past two years.

Industry Standard is the average score among WA councils that have completed a comparable study with CATALYSE® over the past two years.

#### **Performance ratings** % of respondents

61%

Excellent + Good + Okay ratings

43

**Performance Index** Score out of 100

MARKYT Industry Standards Performance Index Score

Shire of Denmark

**Industry High** 

**Industry Standard** 