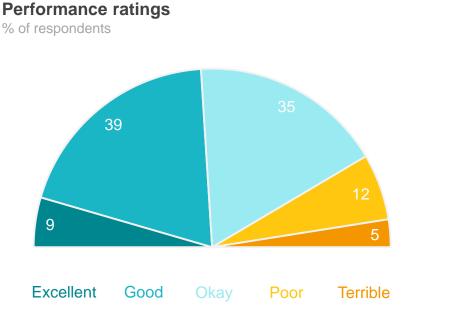

## Tourism attractions and marketing

71%

Excellent + Good + Okay ratings

51

Performance Index

Score out of 100

#### Variances across the community

| Total | Home owner | Renting/other | Male | Female | Have child<br>0-12 | Have child<br>13+ | No children | 18-34 years | 35-54 years | 55-64 years | 65+ years | Disability | Born overseas | Denmark<br>Townsite | Other |
|-------|------------|---------------|------|--------|--------------------|-------------------|-------------|-------------|-------------|-------------|-----------|------------|---------------|---------------------|-------|
| 51    | 52         | 37            | 48   | 53     | 42                 | 52                | 54          | 30          | 52          | 52          | 57        | 56         | 55            | 54                  | 37    |