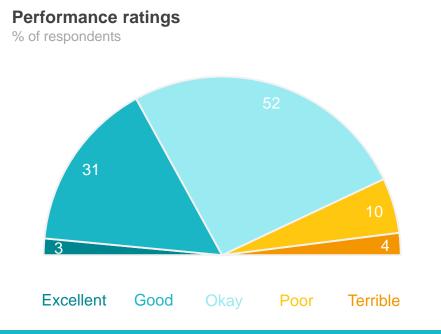

## How Denmark town centre is being developed

## Performance ratings % of respondents

62%

Excellent + Good + Okay ratings

43

Performance Index Score out of 100

MARKYT Industry Standards
Performance Index Score

Shire of Denmark 43

Industry High 69

Industry Standard

51

#### Variances across the community

| Total | Home owner | Renting/other | Male | Female | Have child<br>0-12 | Have child<br>13+ | No children | 18-34 years | 35-54 years | 55-64 years | 65+ years | Disability | orn overseas | Denmark<br>Townsite | Other |
|-------|------------|---------------|------|--------|--------------------|-------------------|-------------|-------------|-------------|-------------|-----------|------------|--------------|---------------------|-------|
| 43    | 44         | 30            | 41   | 44     | 34                 | 40                | 47          | 21          | 44          | 43          | 50        | 44         | 48           | 45                  | 30    |