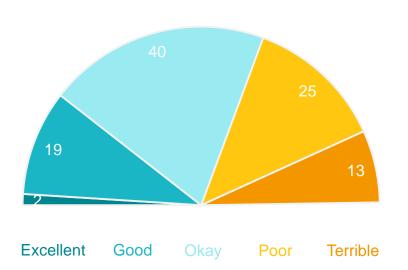

## How to read this report

The chart shows community perceptions of performance on a five point scale from excellent to terrible.

The **Performance Index Score** is a score out of 100 using the following formula:

MARKYT® Industry Standards show how Council is performing compared to other councils across Western Australia.

**Council Score** is the Council's performance index score.

Industry High is the highest score achieved by councils in WA that have completed a comparable study with CATALYSE® over the past two years.

Industry Standard is the average score among WA councils that have completed a comparable study with CATALYSE® over the past two years.