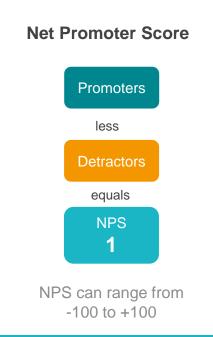

#### **Community Advocacy**

Likelihood of recommending the Shire of Denmark as a place to live

#### Variances across the community

Net Promoter Score

| Total | Home owner | Renting/other | Male | Female | Have child<br>0-12 | Have child<br>13+ | No children | 18-34 years | 35-54 years | 55-64 years | 65+ years | Disability | Born overseas | Denmark<br>Townsite | Other |
|-------|------------|---------------|------|--------|--------------------|-------------------|-------------|-------------|-------------|-------------|-----------|------------|---------------|---------------------|-------|
| 1     | 4          | -25           | -8   | 8      | -11                | -10               | 9           | -32         | -1          | 15          | 8         | 2          | 18            | 6                   | 0     |

Q. How likely are you to recommend the Shire of Denmark as a place to live? Please give a rating out of 10, where 0 is not at all likely and 10 is extremely likely. Base: All respondents, excludes 'unsure' and 'no response' (n = 521).