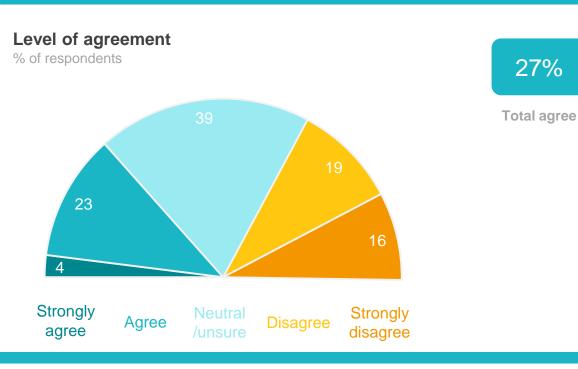

#### **Performance ratings**

% of respondents

69%

Excellent + Good + Okay ratings

48

**Performance Index** Score out of 100

#### MARKYT Industry Standards Performance Index Score

Shire of Denmark 48

**Industry High** 63

**Industry Standard** 49

#### Variances across the community

| . 011011110 |            |               |      |        |                    |                   |             |             |             |             |           |            |               |                     |       |
|-------------|------------|---------------|------|--------|--------------------|-------------------|-------------|-------------|-------------|-------------|-----------|------------|---------------|---------------------|-------|
| Total       | Home owner | Renting/other | Male | Female | Have child<br>0-12 | Have child<br>13+ | No children | 18-34 years | 35-54 years | 55-64 years | 65+ years | Disability | Born overseas | Denmark<br>Townsite | Other |
| 48          | 49         | 41            | 48   | 47     | 36                 | 45                | 53          | 28          | 45          | 48          | 59        | 48         | 55            | 52                  | 41    |