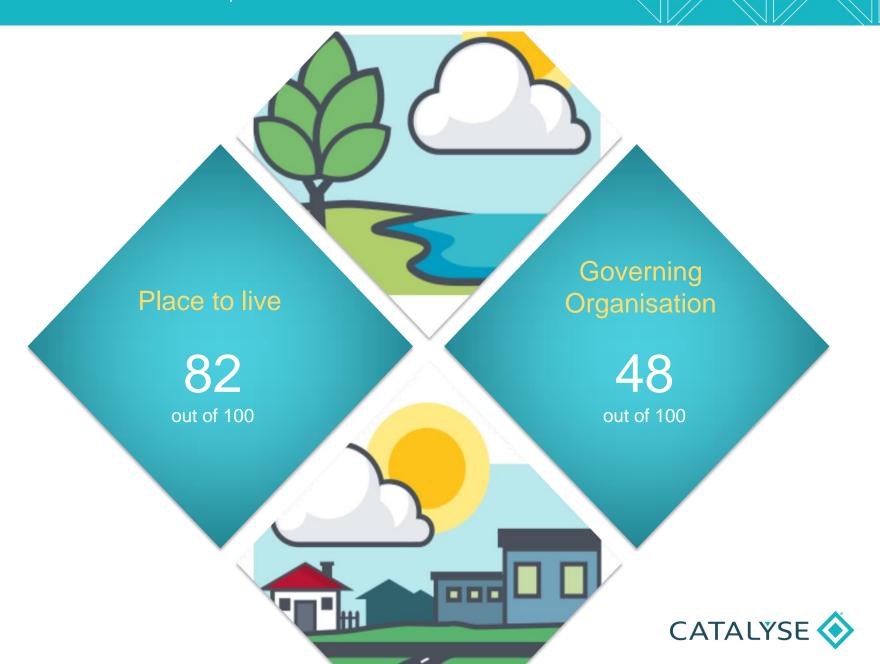

## Overall Performance | Shire of Denmark

## Overall Performance | industry comparisons

The 'Overall Performance Index Score' is a combined measure of the Shire of Denmark as a 'place to live' and as a 'governing organisation'. The Shire of Denmark's overall performance index score is 65 out of 100, 3 index points below the industry standard for Western Australia.

## The Shire of Denmark as a place to live

## The Shire of Denmark as the organisation that governs the local area