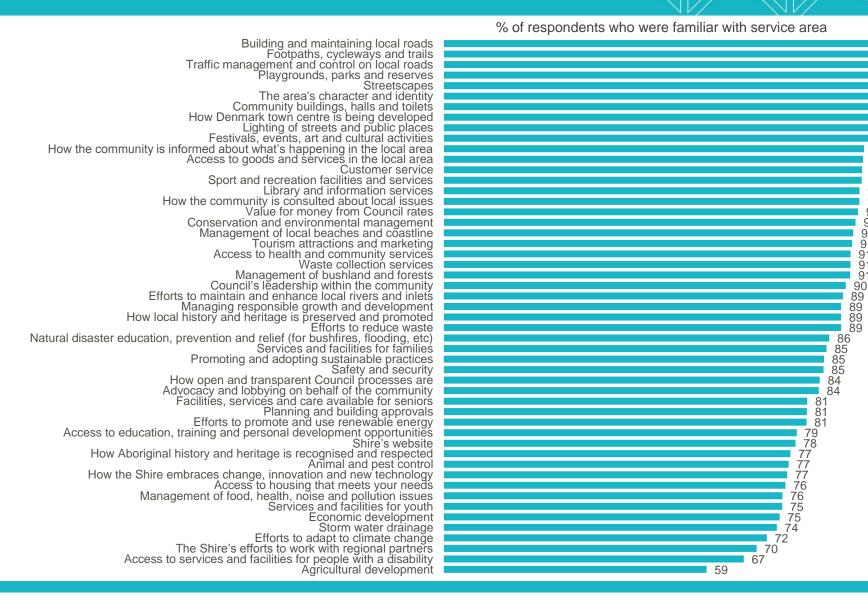

d** 

#### Variances across the community

Performance Index Score

| Total | Home owner | Renting/other | Male | Female | Have child<br>0-12 | Have child<br>13+ | No children | 18-34 years | 35-54 years | 55-64 years | 65+ years | Disability | Born overseas | Denmark<br>Townsite | Other |
|-------|------------|---------------|------|--------|--------------------|-------------------|-------------|-------------|-------------|-------------|-----------|------------|---------------|---------------------|-------|
| 43    | 43         | 36            | 42   | 44     | 32                 | 42                | 48          | 24          | 43          | 42          | 50        | 38         | 49            | 49                  | 36    |

43

64



### Familiarity with local services and facilities



91 91

# Our Economy

## The Shire of Denmark as a place to live





#### Variances across the community

| 1 01101111 |            |               | I    |        | I                  |                   |             | I           |             |             |           | I          |               |                     |       |
|------------|------------|---------------|------|--------|--------------------|-------------------|-------------|-------------|-------------|-------------|-----------|------------|---------------|---------------------|-------|
| Total      | Home owner | Renting/other | Male | Female | Have child<br>0-12 | Have child<br>13+ | No children | 18-34 years | 35-54 years | 55-64 years | 65+ years | Disability | Born overseas | Denmark<br>Townsite | Other |
| 82