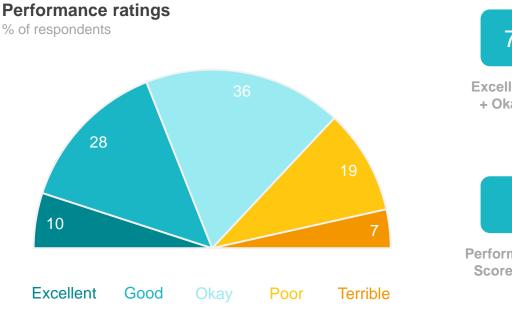

## The Shire of Denmark as the organisation that governs the local area

#### **Performance ratings** % of respondents

70%

Excellent + Good + Okay ratings

48

**Performance Index** Score out of 100

MARKYT Industry Standards Performance Index Score

Shire of Denmark 48

**Industry High** 74

**Industry Standard** 

#### Variances across the community

Performance Index Score

| Total | ne owner | nting/other | Male | emale | ave child<br>0-12 | lave child<br>13+ | children    | .34 years | 54 years | .64 years | 5+ years | Disability | overseas | enmark<br>ownsite | Other |
|-------|----------|-------------|------|-------|-------------------|-------------------|-------------|-----------|----------|-----------|----------|------------|----------|-------------------|-------|
|       | Hon      | Ren         |      | ш     | H                 | На                | N<br>O<br>N | 4         | 35-      | 55-(      | 65       | ΙÖ         | Born     | ğ ĭ               |       |
| 48    | 50       | 35          | 47   | 51    | 39                | 47                | 53          | 28        | 49       | 49        | 55       | 47         | 58       | 53                | 35    |