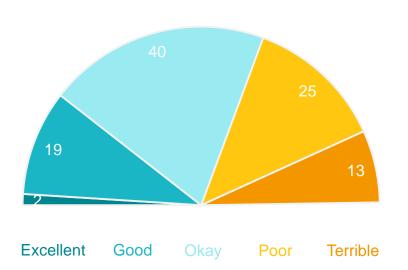

## The Shire of Denmark as the organisation that governs the local area

#### **Performance ratings** % of respondents

70%

Excellent + Good + Okay ratings

48

**Performance Index** Score out of 100

MARKYT Industry Standards Performance Index Score

Shire of Denmark 48

**Industry High** 74

**Industry Standard** 

#### Variances across the community

Performance Index Score

| Total | ne owner | nting/other | Male | emale | ave child<br>0-12 | lave child<br>13+ | children    | .34 years | 54 years | .64 years | 5+ years | Disability | overseas | enmark<br>ownsite | Other |
|-------|----------|-------------|------|-------|-------------------|-------------------|-------------|-----------|----------|-----------|----------|------------|----------|-------------------|-------|
|       | Hon      | Ren         |      | ш     | H                 | На                | N<br>O<br>N | 4         | 35-      | 55-(      | 65       | ΙÖ         | Born     | ğ ĭ               |       |
| 48    | 50       | 35          | 47   | 51    | 39                | 47                | 53          | 28        | 49       | 49        | 55       | 47         | 58       | 53                | 35    |