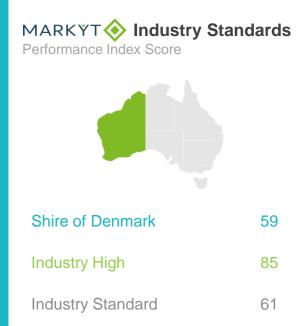

## Access to goods and services in the local area

## Performance ratings % of respondents

79%

Excellent + Good + Okay ratings

51

Performance Index Score out of 100

MARKYT Industry Standards
Performance Index Score

Shire of Denmark 51

Industry High 61

Industry Standard

#### Variances across the community

Performance Index Score

| . 011011110 | 1          |               |      |        |                    |                   |             |             |             |             |           |            |               |                     |       |
|-------------|------------|---------------|------|--------|--------------------|-------------------|-------------|-------------|-------------|-------------|-----------|------------|---------------|---------------------|-------|
| Total       | Home owner | Renting/other | Male | Female | Have child<br>0-12 | Have child<br>13+ | No children | 18-34 years | 35-54 years | 55-64 years | 65+ years | Disability | Born overseas | Denmark<br>Townsite | Other |
| 51          | 52         | 44            | 51   | 51     | 42                 | 50                | 55          | 33          | 52          | 50          | 58        | 52         | 56            | 52                  | 44    |