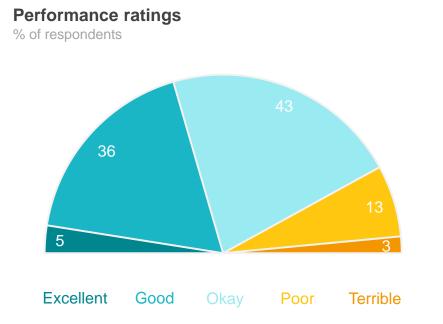

## Performance ratings % of respondents

62%

Excellent + Good + Okay ratings

43

Performance Index Score out of 100

MARKYT Industry Standards
Performance Index Score

Shire of Denmark 43

Industry High 69

Industry Standard

51

#### Variances across the community

| Total | Home owner | Renting/other | Male | Female | Have child<br>0-12 | Have child<br>13+ | No children | 18-34 years | 35-54 years | 55-64 years | 65+ years | Disability | orn overseas | Denmark<br>Townsite | Other |
|-------|------------|---------------|------|--------|--------------------|-------------------|-------------|-------------|-------------|-------------|-----------|------------|--------------|---------------------|-------|
| 43    | 44         | 30            | 41   | 44     | 34                 | 40                | 47          | 21          | 44          | 43          | 50        | 44         | 48           | 45                  | 30    |