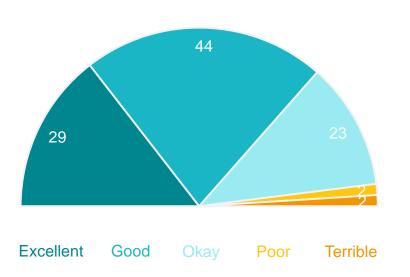

## Overall Performance | Shire of Denmark

## Overall Performance | industry comparisons

The 'Overall Performance Index Score' is a combined measure of the Shire of Denmark as a 'place to live' and as a 'governing organisation'. The Shire of Denmark's overall performance index score is 65 out of 100, 3 index points below the industry standard for Western Australia.

#### **Overall Performance Index Score**

average of 'place to live' and 'governing organisation'

- Shire of Denmark
- Metropolitan Councils
- Regional Councils