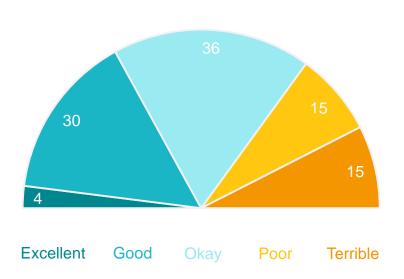

## How to read this report

The chart shows community perceptions of performance on a five point scale from excellent to terrible.

The **Performance Index Score** is a score out of 100 using the following formula:

#### **Performance ratings** % of respondents

70%

Excellent + Good + Okay ratings

48

**Performance Index** Score out of 100

MARKYT Industry Standards Performance Index Score

Shire of Denmark 48

**Industry High** 74