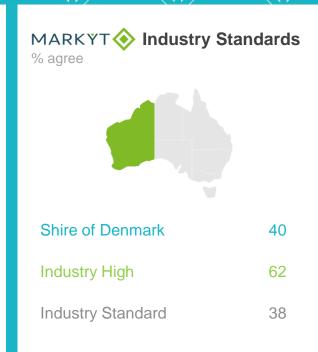

## MARKYT Industry Standards

CATALYSE® has conducted MARKYT® Community Scorecards and Community Perceptions Surveys for more than 40 councils across WA. When three or more councils have asked a comparable question, we publish the high score to enable participating councils to recognise and learn from the industry leaders. In this report, the 'high score' is calculated from **WA councils** that have completed an accredited study with CATALYSE® **within the past two years**. Participating councils are listed below.

MARKYT® Industry Standards show how Council is performing compared to other councils across Western Australia.

**Council Score** is the Council's performance index score.

Industry High is the highest score achieved by councils in WA that have completed a comparable study with CATALYSE® over the past two years.

Industry Standard is the average score among WA councils that have completed a comparable study with CATALYSE® over the past two years.