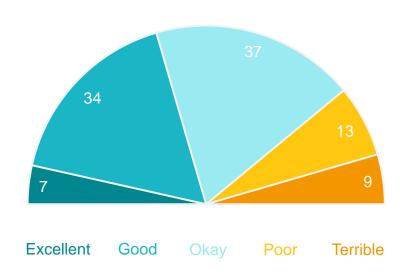

## The Shire of Denmark as the organisation that governs the local area

#### **Performance ratings** % of respondents

70%

Excellent + Good + Okay ratings

48

**Performance Index** Score out of 100

MARKYT Industry Standards Performance Index Score

Shire of Denmark 48

**Industry High** 74

**Industry Standard** 

#### Variances across the community

Performance Index Score

| Total | ne owner | nting/other | Male | emale | ave child<br>0-12 | lave child<br>13+ | children    | .34 years | 54 years | .64 years | 5+ years | Disability | overseas | enmark<br>ownsite | Other |
|-------|----------|-------------|------|-------|-------------------|-------------------|-------------|-----------|----------|-----------|----------|------------|----------|-------------------|-------|
|       | Hon      | Ren         |      | ш     | H                 | На                | N<br>O<br>N | 4         | 35-      | 55-(      | 65       | ΙÖ         | Born     | ğ ĭ               |       |
| 48    | 50       | 35          | 47   | 51    | 39                | 47                | 53          | 28        | 49       | 49        | 55       | 47         | 58       | 53                | 35    |