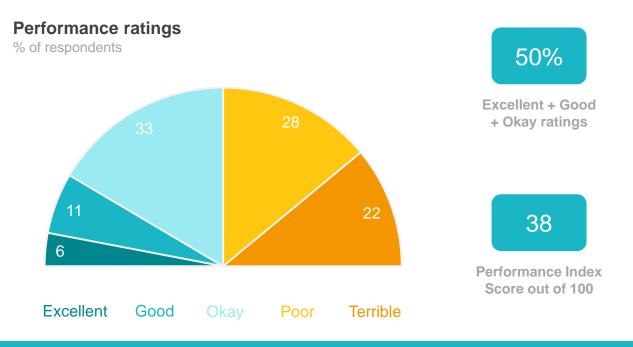

#### Efforts to reduce waste

#### **Performance ratings**

% of respondents

73%

**Excellent + Good** + Okay ratings

53

**Performance Index** Score out of 100

MARKYT Industry Standards Performance Index Score

Shire of Denmark

**Industry High** 

**Industry Standard** 

NA

53

NA

#### Variances across the community

| Total | Home owner | Renting/other | Male | Female | Have child<br>0-12 | Have child<br>13+ | No children | 18-34 years | 35-54 years | 55-64 years | 65+ years | Disability | 3orn overseas | Denmark<br>Townsite | Other |
|-------|------------|---------------|------|--------|--------------------|-------------------|-------------|-------------|-------------|-------------|-----------|------------|---------------|---------------------|-------|
| 53    | 52         | <u>~</u> 59   | 53   | 53     | 48                 | 51                | 54          | 49          | 51          | 55          | 55        | 53         | <u> </u>      | 50                  | 59    |