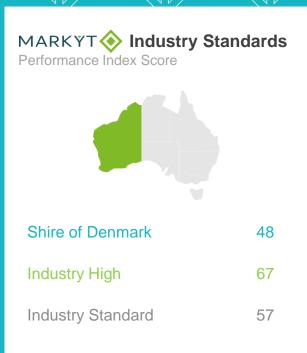

## MARKYT Industry Standards

CATALYSE® has conducted MARKYT® Community Scorecards and Community Perceptions Surveys for more than 40 councils across WA. When three or more councils have asked a comparable question, we publish the high score to enable participating councils to recognise and learn from the industry leaders. In this report, the 'high score' is calculated from **WA councils** that have completed an accredited study with CATALYSE® **within the past two years**. Participating councils are listed below.

MARKYT® Industry Standards show how Council is performing compared to other councils across Western Australia.

**Council Score** is the Council's performance index score.

Industry High is the highest score achieved by councils in WA that have completed a comparable study with CATALYSE® over the past two years.

Industry Standard is the average score among WA councils that have completed a comparable study with CATALYSE® over the past two years.