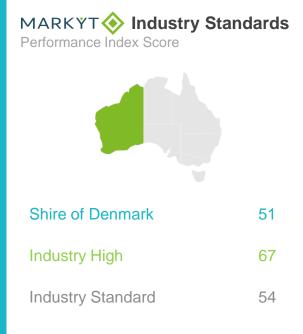

## Tourism attractions and marketing

71%

Excellent + Good + Okay ratings

51

Performance Index

Score out of 100

#### Variances across the community

| Total | Home owner | Renting/other | Male | Female | Have child<br>0-12 | Have child<br>13+ | No children | 18-34 years | 35-54 years | 55-64 years | 65+ years | Disability | Born overseas | Denmark<br>Townsite | Other |
|-------|------------|---------------|------|--------|--------------------|-------------------|-------------|-------------|-------------|-------------|-----------|------------|---------------|---------------------|-------|
| 51    | 52         | 37            | 48   | 53     | 42                 | 52                | 54          | 30          | 52          | 52          | 57        | 56         | 55            | 54                  | 37    |