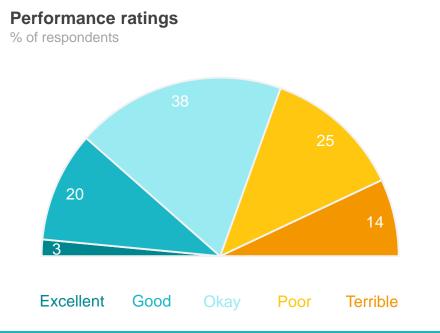

## Value for money from Council rates

#### **Performance ratings** % of respondents

61%

Excellent + Good + Okay ratings

43

**Performance Index** Score out of 100

MARKYT Industry Standards Performance Index Score

Shire of Denmark

**Industry High** 