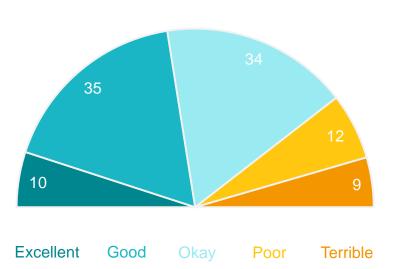

## Efforts to adapt to climate change

#### **Performance ratings**

% of respondents

69%

**Excellent + Good** + Okay ratings

47

**Performance Index** Score out of 100

#### MARKYT Industry Standards Performance Index Score

Shire of Denmark

**Industry High** 

**Industry Standard** 

NA

47

NA