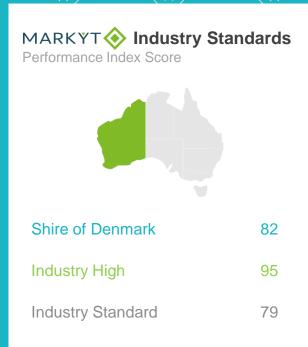

## Overall Performance | industry comparisons

The 'Overall Performance Index Score' is a combined measure of the Shire of Denmark as a 'place to live' and as a 'governing organisation'. The Shire of Denmark's overall performance index score is 65 out of 100, 3 index points below the industry standard for Western Australia.

#### Variances across the community

| 1 011011110 |            | X 00010       |      |        |                    |                   |             |             |             |             |           |            |               |                     |       |
|-------------|------------|---------------|------|--------|--------------------|-------------------|-------------|-------------|-------------|-------------|-----------|------------|---------------|---------------------|-------|
| Total       | Home owner | Renting/other | Male | Female | Have child<br>0-12 | Have child<br>13+ | No children | 18-34 years | 35-54 years | 55-64 years | 65+ years | Disability | Born overseas | Denmark<br>Townsite | Other |
| 82          | 84         | 64            | 81   | 82     | 75                 | 82                | 85          | 63          | 82          | 87          | 86        | 79         | 87            | 83                  | 64    |