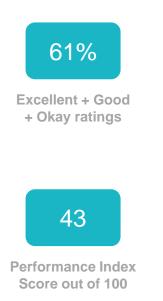

#### **Performance ratings** % of respondents

61%

Excellent + Good + Okay ratings

43

**Performance Index** Score out of 100

MARKYT Industry Standards Performance Index Score

Shire of Denmark

**Industry High** 

43

64