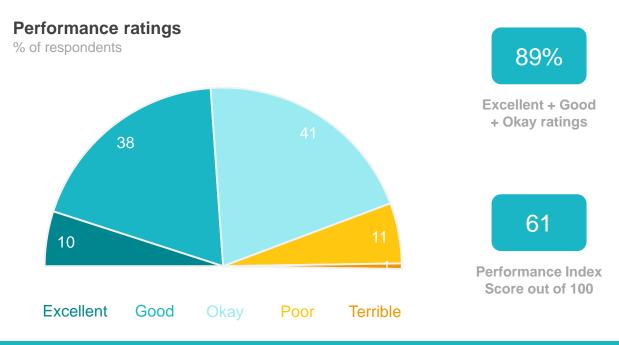

## The Shire of Denmark as the organisation that governs the local area

#### **Performance ratings** % of respondents

70%

Excellent + Good + Okay ratings

48

**Performance Index** Score out of 100

MARKYT Industry Standards Performance Index Score

Shire of Denmark 48

**Industry High** 74

**Industry Standard** 

#### Variances across the community

Performance Index Score

| Total | ne owner | nting/other | Male | emale | ave child<br>0-12 | lave child<br>13+ | children    | .34 years | 54 years | .64 years | 5+ years | Disability | overseas | enmark<br>ownsite | Other |
|-------|----------|-------------|------|-------|-------------------|-------------------|-------------|-----------|----------|-----------|----------|------------|----------|-------------------|-------|
|       | Hon      | Ren         |      | ш     | H                 | На                | N<br>O<br>N | 4         | 35-      | 55-(      | 65       | ΙÖ         | Born     | ğ ĭ               |       |
| 48    | 50       | 35          | 47   | 51    | 39                | 47                | 53          | 28        | 49       | 49        | 55       | 47         | 58       | 53                | 35    |