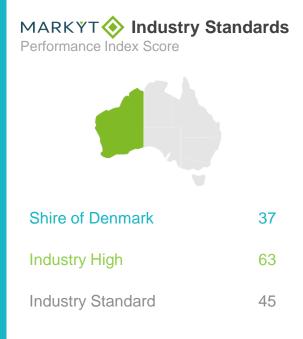

# Economic development - what the Shire is doing to attract investors, attract and retain businesses, grow tourism and create more job opportunities

#### Variances across the community

| 1 011011110 |            | X 00010       |      |        |                    |                   |             |             |             |             |           |            |               |                     |       |
|-------------|------------|---------------|------|--------|--------------------|-------------------|-------------|-------------|-------------|-------------|-----------|------------|---------------|---------------------|-------|
| Total       | Home owner | Renting/other | Male | Female | Have child<br>0-12 | Have child<br>13+ | No children | 18-34 years | 35-54 years | 55-64 years | 65+ years | Disability | Born overseas | Denmark<br>Townsite | Other |
| 37          | 38         | 29            | 37   | 37     | 28                 | 37                | 42          | 21          | 37          | 36          | 45        | 45         | 44            | 41                  | 29    |

## MARKYT � 2018 COMMUNITY SCORECARD | INDUSTRY STANDARDS ©

The table below shows MARKYT Industry Standards © for local government authorities in Western Australia. Standards are calculated when three or more Councils have asked a comparable question over the past two years up to 1 June 2018 using MARKYT® accredited methodology.

| OUR ECONOMY                                                                                                                                        |         | OF DESCRIPTION OF THE PROPERTY | 1       |      | OF THE PROPERTY OF THE PARTY OF |                    |
|----------------------------------------------------------------------------------------------------------------------------------------------------|---------|--------------------------------------------------------------------------------------------------------------------------------------------------------------------------------------------------------------------------------------------------------------------------------------------------------------------------------------------------------------------------------------------------------------------------------------------------------------------------------------------------------------------------------------------------------------------------------------------------------------------------------------------------------------------------------------------------------------------------------------------------------------------------------------------------------------------------------------------------------------------------------------------------------------------------------------------------------------------------------------------------------------------------------------------------------------------------------------------------------------------------------------------------------------------------------------------------------------------------------------------------------------------------------------------------------------------------------------------------------------------------------------------------------------------------------------------------------------------------------------------------------------------------------------------------------------------------------------------------------------------------------------------------------------------------------------------------------------------------------------------------------------------------------------------------------------------------------------------------------------------------------------------------------------------------------------------------------------------------------------------------------------------------------------------------------------------------------------------------------------------------------|---------|------|--------------------------------------------------------------------------------------------------------------------------------------------------------------------------------------------------------------------------------------------------------------------------------------------------------------------------------------------------------------------------------------------------------------------------------------------------------------------------------------------------------------------------------------------------------------------------------------------------------------------------------------------------------------------------------------------------------------------------------------------------------------------------------------------------------------------------------------------------------------------------------------------------------------------------------------------------------------------------------------------------------------------------------------------------------------------------------------------------------------------------------------------------------------------------------------------------------------------------------------------------------------------------------------------------------------------------------------------------------------------------------------------------------------------------------------------------------------------------------------------------------------------------------------------------------------------------------------------------------------------------------------------------------------------------------------------------------------------------------------------------------------------------------------------------------------------------------------------------------------------------------------------------------------------------------------------------------------------------------------------------------------------------------------------------------------------------------------------------------------------------------|--------------------|
| Performance Measure                                                                                                                                | Measure | Score                                                                                                                                                                                                                                                                                                                                                                                                                                                                                                                                                                                                                                                                                                                                                                                                                                                                                                                                                                                                                                                                                                                                                                                                                                                                                                                                                                                                                                                                                                                                                                                                                                                                                                                                                                                                                                                                                                                                                                                                                                                                                                                          | Average | High | Overall<br>Average                                                                                                                                                                                                                                                                                                                                                                                                                                                                                                                                                                                                                                                                                                                                                                                                                                                                                                                                                                                                                                                                                                                                                                                                                                                                                                                                                                                                                                                                                                                                                                                                                                                                                                                                                                                                                                                                                                                                                                                                                                                                                                             | Overall<br>Average |
| The Shire of Denmark as a place to live                                                                                                            | Index   | 82                                                                                                                                                                                                                                                                                                                                                                                                                                                                                                                                                                                                                                                                                                                                                                                                                                                                                                                                                                                                                                                                                                                                                                                                                                                                                                                                                                                                                                                                                                                                                                                                                                                                                                                                                                                                                                                                                                                                                                                                                                                                                                                             | 79      | 95   |                                                                                                                                                                                                                                                                                                                                                                                                                                                                                                                                                                                                                                                                                                                                                                                                                                                                                                                                                                                                                                                                                                                                                                                                                                                                                                                                                                                                                                                                                                                                                                                                                                                                                                                                                                                                                                                                                                                                                                                                                                                                                                                                |                    |
| The Shire of Denmark as a place to visit                                                                                                           | Index   | 83                                                                                                                                                                                                                                                                                                                                                                                                                                                                                                                                                                                                                                                                                                                                                                                                                                                                                                                                                                                                                                                                                                                                                                                                                                                                                                                                                                                                                                                                                                                                                                                                                                                                                                                                                                                                                                                                                                                                                                                                                                                                                                                             | NA      | NA   |                                                                                                                                                                                                                                                                                                                                                                                                                                                                                                                                                                                                                                                                                                                                                                                                                                                                                                                                                                                                                                                                                                                                                                                                                                                                                                                                                                                                                                                                                                                                                                                                                                                                                                                                                                                                                                                                                                                                                                                                                                                                                                                                |                    |
| Agricultural development - what the Shire is doing to grow and develop agriculture and protect prime agricultural land                             | Index   | 39                                                                                                                                                                                                                                                                                                                                                                                                                                                                                                                                                                                                                                                                                                                                                                                                                                                                                                                                                                                                                                                                                                                                                                                                                                                                                                                                                                                                                                                                                                                                                                                                                                                                                                                                                                                                                                                                                                                                                                                                                                                                                                                             | NA      | NA   |                                                                                                                                                                                                                                                                                                                                                                                                                                                                                                                                                                                                                                                                                                                                                                                                                                                                                                                                                                                                                                                                                                                                                                                                                                                                                                                                                                                                                                                                                                                                                                                                                                                                                                                                                                                                                                                                                                                                                                                                                                                                                                                                |                    |
| Economic development - what the Shire is doing to attract investors, attract and retain businesses, grow tourism and create more job opportunities | Index   | 37                                                                                                                                                                                                                                                                                                                                                                                                                                                                                                                                                                                                                                                                                                                                                                                                                                                                                                                                                                                                                                                                                                                                                                                                                                                                                                                                                                                                                                                                                                                                                                                                                                                                                                                                                                                                                                                                                                                                                                                                                                                                                                                             | 45      | 63   | 52                                                                                                                                                                                                                                                                                                                                                                                                                                                                                                                                                                                                                                                                                                                                                                                                                                                                                                                                                                                                                                                                                                                                                                                                                                                                                                                                                                                                                                                                                                                                                                                                                                                                                                                                                                                                                                                                                                                                                                                                                                                                                                                             | 55                 |
| Tourism attractions and marketing                                                                                                                  | Index   | 51                                                                                                                                                                                                                                                                                                                                                                                                                                                                                                                                                                                                                                                                                                                                                                                                                                                                                                                                                                                                                                                                                                                                                                                                                                                                                                                                                                                                                                                                                                                                                                                                                                                                                                                                                                                                                                                                                                                                                                                                                                                                                                                             | NA      | NA   | <b>02</b>                                                                                                                                                                                                                                                                                                                                                                                                                                                                                                                                                                                                                                                                                                                                                                                                                                                                                                                                                                                                                                                                                                                                                                                                                                                                                                                                                                                                                                                                                                                                                                                                                                                                                                                                                                                                                                                                                                                                                                                                                                                                                                                      |                    |
| How Denmark town centre is being developed                                                                                                         | Index   | 43                                                                                                                                                                                                                                                                                                                                                                                                                                                                                                                                                                                                                                                                                                                                                                                                                                                                                                                                                                                                                                                                                                                                                                                                                                                                                                                                                                                                                                                                                                                                                                                                                                                                                                                                                                                                                                                                                                                                                                                                                                                                                                                             | 51      | 69   |                                                                                                                                                                                                                                                                                                                                                                                                                                                                                                                                                                                                                                                                                                                                                                                                                                                                                                                                                                                                                                                                                                                                                                                                                                                                                                                                                                                                                                                                                                                                                                                                                                                                                                                                                                                                                                                                                                                                                                                                                                                                                                                                |                    |
| Access to goods and services in the local area                                                                                                     | Index   | 51                                                                                                                                                                                                                                                                                                                                                                                                                                                                                                                                                                                                                                                                                                                                                                                                                                                                                                                                                                                                                                                                                                                                                                                                                                                                                                                                                                                                                                                                                                                                                                                                                                                                                                                                                                                                                                                                                                                                                                                                                                                                                                                             | 51      | 61   |                                                                                                                                                                                                                                                                                                                                                                                                                                                                                                                                                                                                                                                                                                                                                                                                                                                                                                                                                                                                                                                                                                                                                                                                                                                                                                                                                                                                                                                                                                                                                                                                                                                                                                                                                                                                                                                                                                                                                                                                                                                                                                                                |                    |
| Access to education, training and personal development opportunities                                                                               | Index   | 48                                                                                                                                                                                                                                                                                                                                                                                                                                                                                                                                                                                                                                                                                                                                                                                                                                                                                                                                                                                                                                                                                                                                                                                                                                                                                                                                                                                                                                                                                                                                                                                                                                                                                                                                                                                                                                                                                                                                                                                                                                                                                                                             | 49      | 63   |                                                                                                                                                                                                                                                                                                                                                                                                                                                                                                                                                                                                                                                                                                                                                                                                                                                                                                                                                                                                                                                                                                                                                                                                                                                                                                                                                                                                                                                                                                                                                                                                                                                                                                                                                                                                                                                                                                                                                                                                                                                                                                                                |                    |