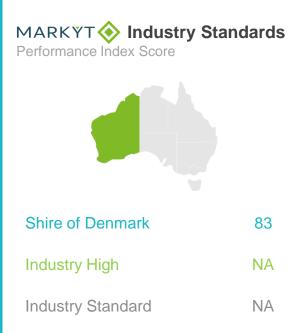

## The Shire of Denmark as a place to visit

#### Variances across the community

| Total | Home owner | Renting/other | Male | Female | Have child<br>0-12 | Have child<br>13+ | No children | 18-34 years | 35-54 years | 55-64 years | 65+ years | Disability | Born overseas | Denmark<br>Townsite | Other |
|-------|------------|---------------|------|--------|--------------------|-------------------|-------------|-------------|-------------|-------------|-----------|------------|---------------|---------------------|-------|
| 83    | 84         | 73            | 81   | 85     | 79                 | 85                | 84          | 68          | 85          | 87          | 84        | 81         | 88            | 83                  | 73    |