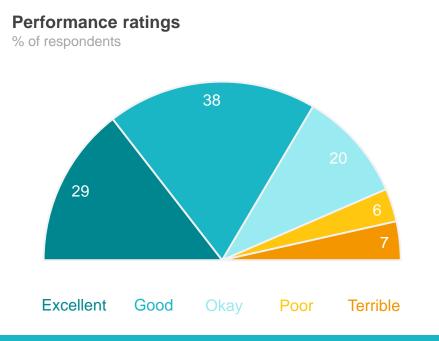

## The Shire of Denmark as the organisation that governs the local area

#### **Performance ratings** % of respondents

70%

Excellent + Good + Okay ratings

48

**Performance Index** Score out of 100

MARKYT Industry Standards Performance Index Score

Shire of Denmark 48

**Industry High** 74

**Industry Standard** 

#### Variances across the community

Performance Index Score

| Total | ne owner | nting/other | Male | emale | ave child<br>0-12 | lave child<br>13+ | children    | .34 years | 54 years | .64 years | 5+ years | Disability | overseas | enmark<br>ownsite | Other |
|-------|----------|-------------|------|-------|-------------------|-------------------|-------------|-----------|----------|-----------|----------|------------|----------|-------------------|-------|
|       | Hon      | Ren         |      | ш     | H                 | На                | N<br>O<br>N | 4         | 35-      | 55-(      | 65       | ΙÖ         | Born     | ğ ĭ               |       |
| 48    | 50       | 35          | 47   | 51    | 39                | 47                | 53          | 28        | 49       | 49        | 55       | 47         | 58       | 53                | 35    |