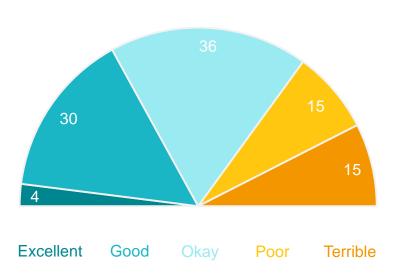

## Value for money from Council rates

#### **Performance ratings** % of respondents

61%

Excellent + Good + Okay ratings

43

**Performance Index** Score out of 100

MARKYT Industry Standards Performance Index Score

Shire of Denmark

**Industry High** 

**Industry Standard** 

#### Variances across the community

Performance Index Score

| Total | Home owner | Renting/other | Male | Female | Have child<br>0-12 | Have child<br>13+ | No children | 18-34 years | 35-54 years | 55-64 years | 65+ years | Disability | Born overseas | Denmark<br>Townsite | Other |
|-------|------------|---------------|------|--------|--------------------|-------------------|-------------|-------------|-------------|-------------|-----------|------------|---------------|---------------------|-------|
| 43    | 43         | 36            | 42   | 44     | 32                 | 42                | 48          | 24          | 43          | 42          | 50        | 38         | 49            | 49                  | 36    |