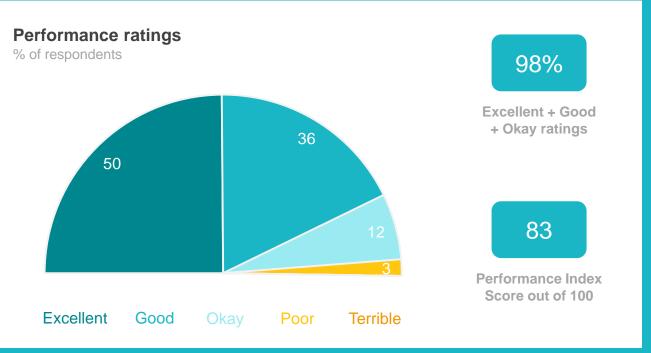

## The Shire of Denmark as a place to visit

#### Variances across the community

| Total | Home owner | Renting/other | Male | Female | Have child<br>0-12 | Have child<br>13+ | No children | 18-34 years | 35-54 years | 55-64 years | 65+ years | Disability | Born overseas | Denmark<br>Townsite | Other |
|-------|------------|---------------|------|--------|--------------------|-------------------|-------------|-------------|-------------|-------------|-----------|------------|---------------|---------------------|-------|
| 83    | 84         | 73            | 81   | 85     | 79                 | 85                | 84          | 68          | 85          | 87          | 84        | 81         | 88            | 83                  | 73    |