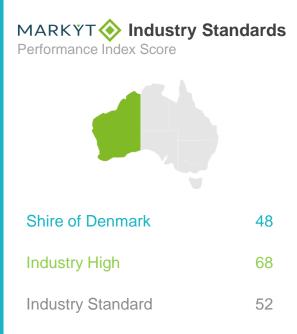

## MARKYT Industry Standards

CATALYSE® has conducted MARKYT® Community Scorecards and Community Perceptions Surveys for more than 40 councils across WA. When three or more councils have asked a comparable question, we publish the high score to enable participating councils to recognise and learn from the industry leaders. In this report, the 'high score' is calculated from **WA councils** that have completed an accredited study with CATALYSE® **within the past two years**. Participating councils are listed below.

MARKYT® Industry Standards show how Council is performing compared to other councils across Western Australia.

**Council Score** is the Council's performance index score.

Industry High is the highest score achieved by councils in WA that have completed a comparable study with CATALYSE® over the past two years.

Industry Standard is the average score among WA councils that have completed a comparable study with CATALYSE® over the past two years.

#### **Performance ratings** % of respondents

70%

Excellent + Good + Okay ratings

48

**Performance Index** Score out of 100

MARKYT Industry Standards Performance Index Score

Shire of Denmark 48

**Industry High** 74

**Industry Standard** 