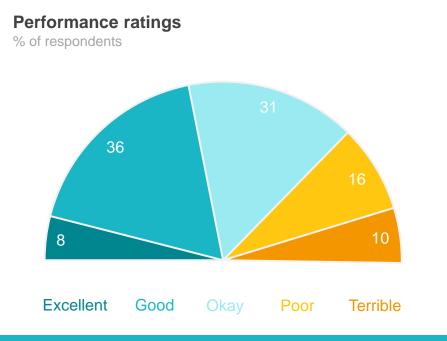

## Value for money from Council rates

#### **Performance ratings** % of respondents

61%

Excellent + Good + Okay ratings

43

**Performance Index** Score out of 100

MARKYT Industry Standards Performance Index Score

Shire of Denmark

**Industry High** 

**Industry Standard** 

#### Variances across the community

Performance Index Score

| Total | Home owner | Renting/other | Male | Female | Have child<br>0-12 | Have child<br>13+ | No children | 18-34 years | 35-54 years | 55-64 years | 65+ years | Disability | Born overseas | Denmark<br>Townsite | Other |
|-------|------------|---------------|------|--------|--------------------|-------------------|-------------|-------------|-------------|-------------|-----------|------------|---------------|---------------------|-------|
| 43    | 43         | 36            | 42   | 44     | 32                 | 42                | 48          | 24          | 43          | 42          | 50        | 38         | 49            | 49                  | 36    |