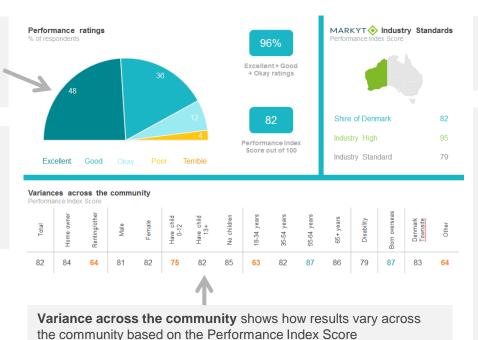

## How to read this report

The chart shows community perceptions of performance on a five point scale from excellent to terrible.

The **Performance Index Score** is a score out of 100 using the following formula:

MARKYT® Industry Standards show how Council is performing compared to other councils across Western Australia.

**Council Score** is the Council's performance index score.

Industry High is the highest score achieved by councils in WA that have completed a comparable study with CATALYSE® over the past two years.

Industry Standard is the average score among WA councils that have completed a comparable study with CATALYSE® over the past two years.

#### Variances across the community

| 1 011011110 |            | X 00010       |      |        |                    |                   |             |             |             |             |           |            |               |                     |       |
|-------------|------------|---------------|------|--------|--------------------|-------------------|-------------|-------------|-------------|-------------|-----------|------------|---------------|---------------------|-------|
| Total       | Home owner | Renting/other | Male | Female | Have child<br>0-12 | Have child<br>13+ | No children | 18-34 years | 35-54 years | 55-64 years | 65+ years | Disability | Born overseas | Denmark<br>Townsite | Other |
| 82          | 84         | 64            | 81   | 82     | 75                 | 82                | 85          | 63          | 82          | 87          | 86        | 79         | 87            | 83                  | 64    |