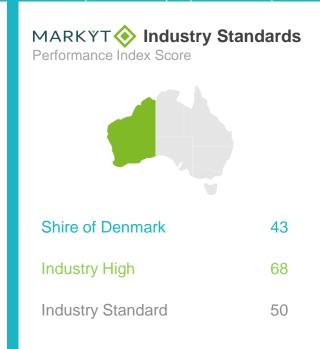

## Value for money from Council rates

#### **Performance ratings** % of respondents

61%

Excellent + Good + Okay ratings

43

**Performance Index** Score out of 100

MARKYT Industry Standards Performance Index Score

Shire of Denmark

**Industry High** 

**Industry Standard** 

#### Variances across the community

Performance Index Score

| Total | Home owner | Renting/other | Male | Female | Have child<br>0-12 | Have child<br>13+ | No children | 18-34 years | 35-54 years | 55-64 years | 65+ years | Disability | Born overseas | Denmark<br>Townsite | Other |
|-------|------------|---------------|------|--------|--------------------|-------------------|-------------|-------------|-------------|-------------|-----------|------------|---------------|---------------------|-------|
| 43    | 43         | 36            | 42   | 44     | 32                 | 42                | 48          | 24          | 43          | 42          | 50        | 38         | 49            | 49                  | 36    |