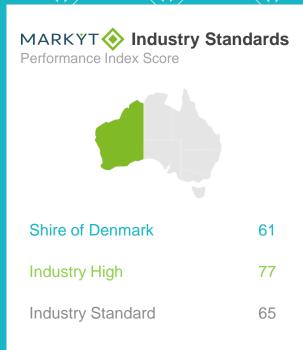

## Overall Performance | industry comparisons

The 'Overall Performance Index Score' is a combined measure of the Shire of Denmark as a 'place to live' and as a 'governing organisation'. The Shire of Denmark's overall performance index score is 65 out of 100, 3 index points below the industry standard for Western Australia.

## MARKYT Industry Standards

CATALYSE® has conducted MARKYT® Community Scorecards and Community Perceptions Surveys for more than 40 councils across WA. When three or more councils have asked a comparable question, we publish the high score to enable participating councils to recognise and learn from the industry leaders. In this report, the 'high score' is calculated from **WA councils** that have completed an accredited study with CATALYSE® **within the past two years**. Participating councils are listed below.

MARKYT® Industry Standards show how Council is performing compared to other councils across Western Australia.

**Council Score** is the Council's performance index score.

Industry High is the highest score achieved by councils in WA that have completed a comparable study with CATALYSE® over the past two years.

Industry Standard is the average score among WA councils that have completed a comparable study with CATALYSE® over the past two years.