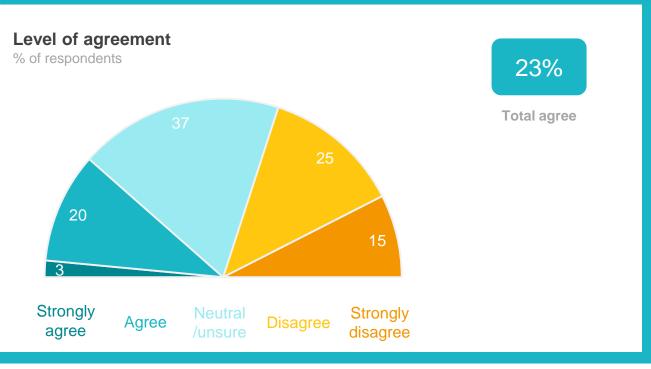

# Agricultural development - what the Shire is doing to grow and develop agriculture and protect prime agricultural land

#### Variances across the community

| 1 011011110 |            | X 00010       |      |        |                    |                   |             |             |             |             |           |            |               |                     |       |
|-------------|------------|---------------|------|--------|--------------------|-------------------|-------------|-------------|-------------|-------------|-----------|------------|---------------|---------------------|-------|
| Total       | Home owner | Renting/other | Male | Female | Have child<br>0-12 | Have child<br>13+ | No children | 18-34 years | 35-54 years | 55-64 years | 65+ years | Disability | Born overseas | Denmark<br>Townsite | Other |
| 39          | 41         | 25            | 39   | 40     | 32                 | 35                | 44          | 26          | 40          | 37          | 47        | 44         | 45            | 43                  | 25    |