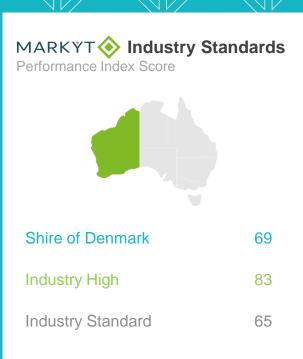

## Overall Performance | industry comparisons

The 'Overall Performance Index Score' is a combined measure of the Shire of Denmark as a 'place to live' and as a 'governing organisation'. The Shire of Denmark's overall performance index score is 65 out of 100, 3 index points below the industry standard for Western Australia.

MARKYT® Industry Standards show how Council is performing compared to other councils across Western Australia.

**Council Score** is the Council's performance index score.

Industry High is the highest score achieved by councils in WA that have completed a comparable study with CATALYSE® over the past two years.

Industry Standard is the average score among WA councils that have completed a comparable study with CATALYSE® over the past two years.