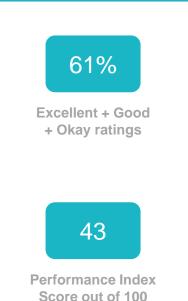

## Value for money from Council rates

#### **Performance ratings** % of respondents

61%

Excellent + Good + Okay ratings

43

**Performance Index** Score out of 100

MARKYT Industry Standards Performance Index Score

Shire of Denmark

**Industry High** 