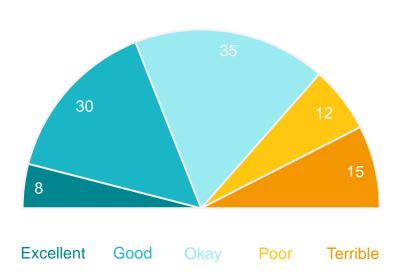

## The Shire of Denmark as the organisation that governs the local area

#### **Performance ratings** % of respondents

70%

Excellent + Good + Okay ratings

48

**Performance Index** Score out of 100

MARKYT Industry Standards Performance Index Score

Shire of Denmark 48

**Industry High** 74

**Industry Standard** 

#### Variances across the community

Performance Index Score

| Total | ne owner | nting/other | Male | emale | ave child<br>0-12 | lave child<br>13+ | children    | .34 years | 54 years | .64 years | 5+ years | Disability | overseas | enmark<br>ownsite | Other |
|-------|----------|-------------|------|-------|-------------------|-------------------|-------------|-----------|----------|-----------|----------|------------|----------|-------------------|-------|
|       | Hon      | Ren         |      | ш     | H                 | На                | N<br>O<br>N | 4         | 35-      | 55-(      | 65       | ΙÖ         | Born     | ğ ĭ               |       |
| 48    | 50       | 35          | 47   | 51    | 39                | 47                | 53          | 28        | 49       | 49        | 55       | 47         | 58       | 53                | 35    |