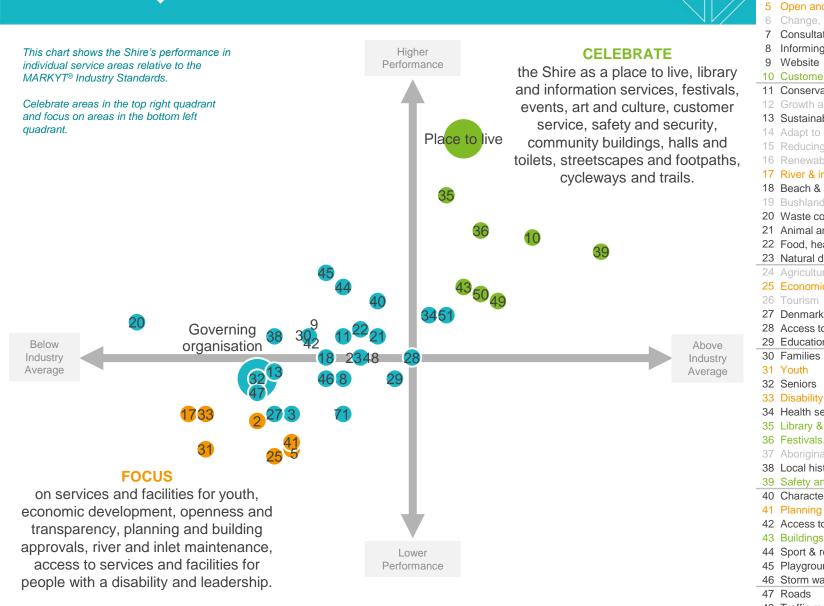

## How to read the MARKYT Benchmark Matrix TM

The MARKYT® Benchmark Matrix <sup>TM</sup> (shown in detail overleaf) illustrates how the community rates performance on individual measures, compared to how other councils are being rated by their communities.

There are two dimensions. The vertical axis maps community perceptions of performance for individual measures relative to the average score for all measures. The horizontal axis maps performance relative to the MARKYT Industry Standards.

This line represents Council's average performance for all individual measure. As it represents the average, around half of the service areas will be placed above the line, and around half will be positioned below the line.

Councils aim to be on the right side of this line, with performance ABOVE the MARKYT® Industry Standard.

## MARKYT Benchmark Matrix TM

- Q. How would you rate performance in the following areas? Base: All respondents, excludes unsure and no response. Service areas are included when MARKYT® Industry Standards are available.
- Copyright CATALYSE® Pty Ltd. © 2018

- Value for money
- Council's leadership
- 3 Advocacy and lobbying
- Regional partners
- Open and transparent
  - Change, innovation & technology
- 7 Consultation
- Informing
- Website
- 10 Customer service
- 11 Conservation & environment
- 12 Growth and development
- 13 Sustainable practices
- 14 Adapt to climate change
- 15 Reducing waste
- 16 Renewable energy
- 17 River & inlet maintenance
- 18 Beach & coastline management
- 19 Bushland & forest management
- 20 Waste collection
- 21 Animal and pest control 22 Food, health, noise & pollution
- 23 Natural disaster prevention
- 24 Agricultural development
- 25 Economic development
- 26 Tourism
- 27 Denmark town centre
- 28 Access to goods & services
- 29 Education & training
- 30 Families
- 31 Youth
- 32 Seniors
- 34 Health services
- 35 Library & information
- 36 Festivals, events, art & culture
- 37 Aboriginal history and heritage
- 38 Local history and heritage
- 39 Safety and security
- 40 Character and identity
- 41 Planning and building
- 42 Access to housing
- 43 Buildings, halls & toilets
- 44 Sport & recreation
- 45 Playgrounds, parks & reserves
- 46 Storm water drainage
- 47 Roads
- 48 Traffic management
- 49 Footpaths, cycleways & trails
- 50 Streetscapes
- 51 Lighting