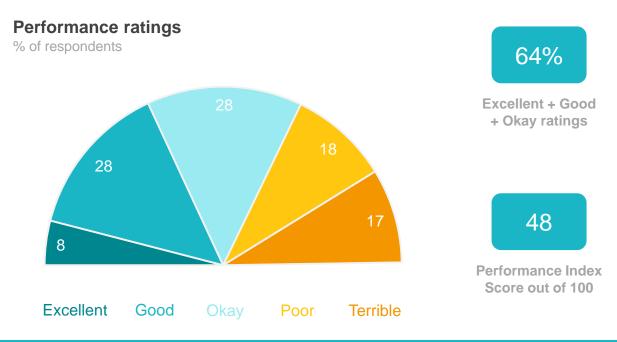

## The Shire of Denmark as the organisation that governs the local area

#### **Performance ratings** % of respondents

70%

Excellent + Good + Okay ratings

48

**Performance Index** Score out of 100

MARKYT Industry Standards Performance Index Score

Shire of Denmark 48

**Industry High** 74

**Industry Standard** 

#### Variances across the community

Performance Index Score

| Total | ne owner | nting/other | Male | emale | ave child<br>0-12 | lave child<br>13+ | children    | .34 years | 54 years | .64 years | 5+ years | Disability | overseas | enmark<br>ownsite | Other |
|-------|----------|-------------|------|-------|-------------------|-------------------|-------------|-----------|----------|-----------|----------|------------|----------|-------------------|-------|
|       | Hon      | Ren         |      | ш     | H                 | На                | N<br>O<br>N | 4         | 35-      | 55-(      | 65       | ΙÖ         | Born     | ğ ĭ               |       |
| 48    | 50       | 35          | 47   | 51    | 39                | 47                | 53          | 28        | 49       | 49        | 55       | 47         | 58       | 53                | 35    |