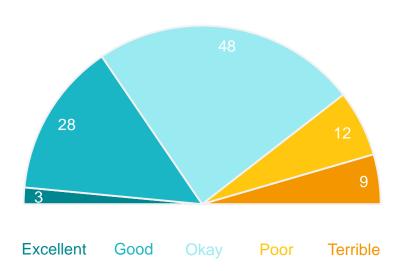

## Access to education, training and personal development opportunities

#### **Performance ratings**

% of respondents

69%

Excellent + Good + Okay ratings

48

**Performance Index** Score out of 100

#### MARKYT Industry Standards Performance Index Score

Shire of Denmark 48

**Industry High** 63

**Industry Standard** 49