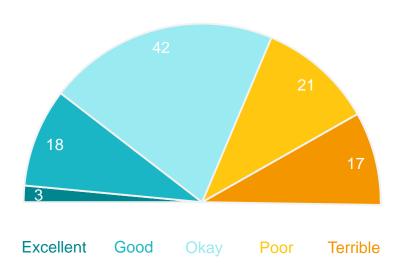

## Value for money from Council rates

#### **Performance ratings** % of respondents

61%

Excellent + Good + Okay ratings

43

**Performance Index** Score out of 100

MARKYT Industry Standards Performance Index Score

Shire of Denmark

**Industry High** 

**Industry Standard** 

#### Variances across the community

Performance Index Score

| Total | Home owner | Renting/other | Male | Female | Have child<br>0-12 | Have child<br>13+ | No children | 18-34 years | 35-54 years | 55-64 years | 65+ years | Disability | Born overseas | Denmark<br>Townsite | Other |
|-------|------------|---------------|------|--------|--------------------|-------------------|-------------|-------------|-------------|-------------|-----------|------------|---------------|---------------------|-------|
| 43    | 43         | 36            | 42   | 44     | 32                 | 42                | 48          | 24          | 43          | 42          | 50        | 38         | 49            | 49                  | 36    |