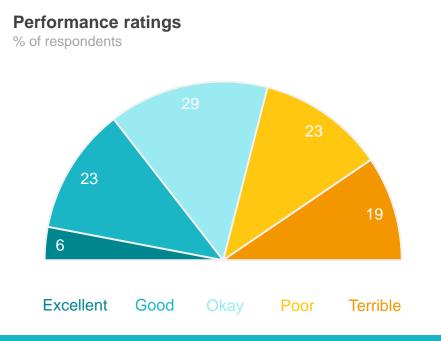

## Value for money from Council rates

#### **Performance ratings** % of respondents

61%

Excellent + Good + Okay ratings

43

**Performance Index** Score out of 100

MARKYT Industry Standards Performance Index Score

Shire of Denmark

**Industry High** 

**Industry Standard** 

#### Variances across the community

Performance Index Score

| Total | Home owner | Renting/other | Male | Female | Have child<br>0-12 | Have child<br>13+ | No children | 18-34 years | 35-54 years | 55-64 years | 65+ years | Disability | Born overseas | Denmark<br>Townsite | Other |
|-------|------------|---------------|------|--------|--------------------|-------------------|-------------|-------------|-------------|-------------|-----------|------------|---------------|---------------------|-------|
| 43    | 43         | 36            | 42   | 44     | 32                 | 42                | 48          | 24          | 43          | 42          | 50        | 38         | 49            | 49                  | 36    |