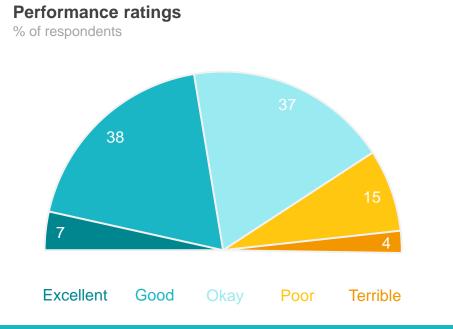

## The Shire of Denmark as the organisation that governs the local area

#### **Performance ratings** % of respondents

70%

Excellent + Good + Okay ratings

48

**Performance Index** Score out of 100

MARKYT Industry Standards Performance Index Score

Shire of Denmark 48

**Industry High** 74

**Industry Standard** 

#### Variances across the community

Performance Index Score

| Total | ne owner | nting/other | Male | emale | ave child<br>0-12 | lave child<br>13+ | children    | .34 years | 54 years | .64 years | 5+ years | Disability | overseas | enmark<br>ownsite | Other |
|-------|----------|-------------|------|-------|-------------------|-------------------|-------------|-----------|----------|-----------|----------|------------|----------|-------------------|-------|
|       | Hon      | Ren         |      | ш     | H                 | На                | N<br>O<br>N | 4         | 35-      | 55-(      | 65       | ΙÖ         | Born     | ğ ĭ               |       |
| 48    | 50       | 35          | 47   | 51    | 39                | 47                | 53          | 28        | 49       | 49        | 55       | 47         | 58       | 53                | 35    |