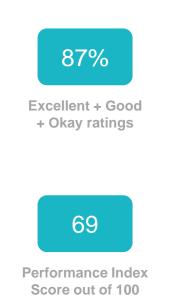

#### **Performance ratings** % of respondents

70%

Excellent + Good + Okay ratings

48

**Performance Index** Score out of 100

MARKYT Industry Standards Performance Index Score

Shire of Denmark 48

**Industry High** 74

**Industry Standard** 