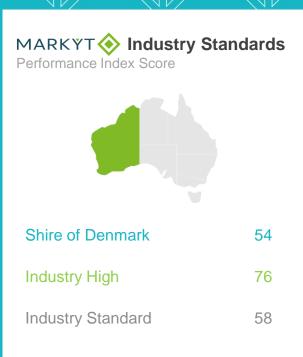

# Animal and pest control

# **Performance ratings**

% of respondents

79%

**Excellent + Good** + Okay ratings

54

**Performance Index** Score out of 100

# MARKYT Industry Standards Performance Index Score

Shire of Denmark 54

**Industry High** 69

**Industry Standard** 

56