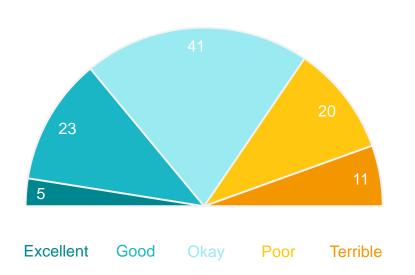

## How to read this report

The chart shows community perceptions of performance on a five point scale from excellent to terrible.

The **Performance Index Score** is a score out of 100 using the following formula:

MARKYT® Industry Standards show how Council is performing compared to other councils across Western Australia.

**Council Score** is the Council's performance index score.

Industry High is the highest score achieved by councils in WA that have completed a comparable study with CATALYSE® over the past two years.

Industry Standard is the average score among WA councils that have completed a comparable study with CATALYSE® over the past two years.