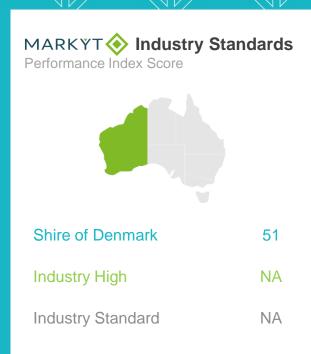

## How Denmark town centre is being developed

## Performance ratings % of respondents

62%

Excellent + Good + Okay ratings

43

Performance Index Score out of 100

MARKYT Industry Standards
Performance Index Score

Shire of Denmark 43

Industry High 69

Industry Standard

51