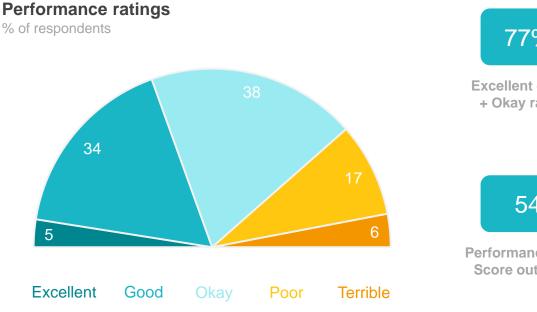

## The Shire of Denmark as the organisation that governs the local area

#### **Performance ratings** % of respondents

70%

Excellent + Good + Okay ratings

48

**Performance Index** Score out of 100

MARKYT Industry Standards Performance Index Score

Shire of Denmark 48

**Industry High** 74

**Industry Standard** 

#### Variances across the community

Performance Index Score

| Total | ne owner | nting/other | Male | emale | ave child<br>0-12 | lave child<br>13+ | children    | .34 years | 54 years | .64 years | 5+ years | Disability | overseas | enmark<br>ownsite | Other |
|-------|----------|-------------|------|-------|-------------------|-------------------|-------------|-----------|----------|-----------|----------|------------|----------|-------------------|-------|
|       | Hon      | Ren         |      | ш     | H                 | На                | N<br>O<br>N | 4         | 35-      | 55-(      | 65       | ΙÖ         | Born     | ğ ĭ               |       |
| 48    | 50       | 35          | 47   | 51    | 39                | 47                | 53          | 28        | 49       | 49        | 55       | 47         | 58       | 53                | 35    |