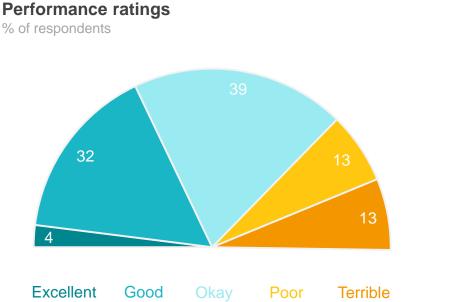

## The Shire of Denmark as the organisation that governs the local area

#### **Performance ratings** % of respondents

70%

Excellent + Good + Okay ratings

48

**Performance Index** Score out of 100

MARKYT Industry Standards Performance Index Score

Shire of Denmark 48

**Industry High** 74

**Industry Standard** 

#### Variances across the community

Performance Index Score

| Total | ne owner | nting/other | Male | emale | ave child<br>0-12 | lave child<br>13+ | children    | .34 years | 54 years | .64 years | 5+ years | Disability | overseas | enmark<br>ownsite | Other |
|-------|----------|-------------|------|-------|-------------------|-------------------|-------------|-----------|----------|-----------|----------|------------|----------|-------------------|-------|
|       | Hon      | Ren         |      | ш     | H                 | На                | N<br>O<br>N | 4         | 35-      | 55-(      | 65       | ΙÖ         | Born     | ğ ĭ               |       |
| 48    | 50       | 35          | 47   | 51    | 39                | 47                | 53          | 28        | 49       | 49        | 55       | 47         | 58       | 53                | 35    |