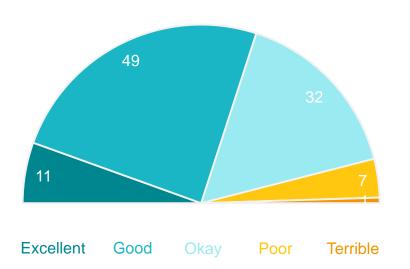

## Tourism attractions and marketing

71%

Excellent + Good + Okay ratings

51

Performance Index

Score out of 100

#### Variances across the community

| Total | Home owner | Renting/other | Male | Female | Have child<br>0-12 | Have child<br>13+ | No children | 18-34 years | 35-54 years | 55-64 years | 65+ years | Disability | Born overseas | Denmark<br>Townsite | Other |
|-------|------------|---------------|------|--------|--------------------|-------------------|-------------|-------------|-------------|-------------|-----------|------------|---------------|---------------------|-------|
| 51    | 52         | 37            | 48   | 53     | 42                 | 52                | 54          | 30          | 52          | 52          | 57        | 56         | 55            | 54                  | 37    |