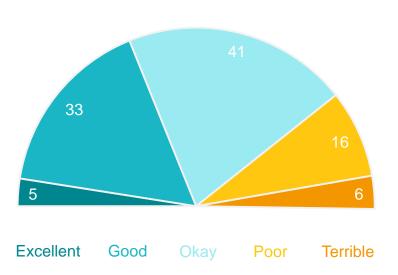

## How to read this report

The chart shows community perceptions of performance on a five point scale from excellent to terrible.

The **Performance Index Score** is a score out of 100 using the following formula:

MARKYT® Industry Standards show how Council is performing compared to other councils across Western Australia.

**Council Score** is the Council's performance index score.

Industry High is the highest score achieved by councils in WA that have completed a comparable study with CATALYSE® over the past two years.

Industry Standard is the average score among WA councils that have completed a comparable study with CATALYSE® over the past two years.