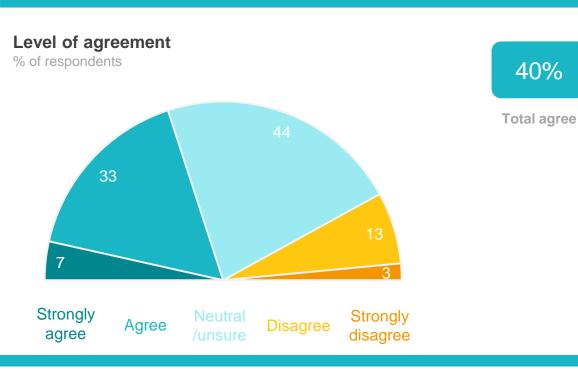

#### **Performance ratings**

% of respondents

69%

**Excellent + Good** + Okay ratings

47

**Performance Index** Score out of 100

#### MARKYT Industry Standards Performance Index Score

Shire of Denmark

**Industry High** 

**Industry Standard** 

NA

47

NA

#### Variances across the community

| Total | Home owner | Renting/other | Male | Female | Have child<br>0-12 | Have child<br>13+ | No children | 18-34 years | 35-54 years | 55-64 years | 65+ years | Disability | Born overseas | Denmark<br>Townsite | Other |
|-------|------------|---------------|------|--------|--------------------|-------------------|-------------|-------------|-------------|-------------|-----------|------------|---------------|---------------------|-------|
| 47    | 47         | 48            | 47   | 47     | 42                 | 43                | 49          | 40          | 45          | 49          | 52        | 47         | 46            | 45                  | 48    |