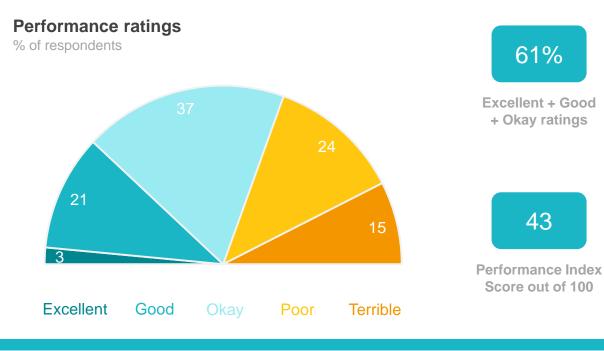

# Economic development - what the Shire is doing to attract investors, attract and retain businesses, grow tourism and create more job opportunities

#### Variances across the community

| 1 011011110 |            | X 00010       |      |        |                    |                   |             |             |             |             |           |            |               |                     |       |
|-------------|------------|---------------|------|--------|--------------------|-------------------|-------------|-------------|-------------|-------------|-----------|------------|---------------|---------------------|-------|
| Total       | Home owner | Renting/other | Male | Female | Have child<br>0-12 | Have child<br>13+ | No children | 18-34 years | 35-54 years | 55-64 years | 65+ years | Disability | Born overseas | Denmark<br>Townsite | Other |
| 37          | 38         | 29            | 37   | 37     | 28                 | 37                | 42          | 21          | 37          | 36          | 45        | 45         | 44            | 41                  | 29    |