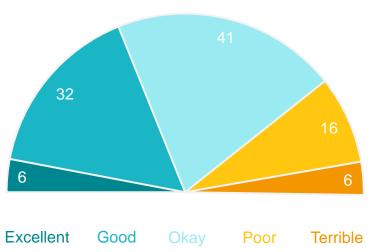

## How to read this report

The chart shows community perceptions of performance on a five point scale from excellent to terrible.

The **Performance Index Score** is a score out of 100 using the following formula:

MARKYT® Industry Standards show how Council is performing compared to other councils across Western Australia.

**Council Score** is the Council's performance index score.

Industry High is the highest score achieved by councils in WA that have completed a comparable study with CATALYSE® over the past two years.

Industry Standard is the average score among WA councils that have completed a comparable study with CATALYSE® over the past two years.