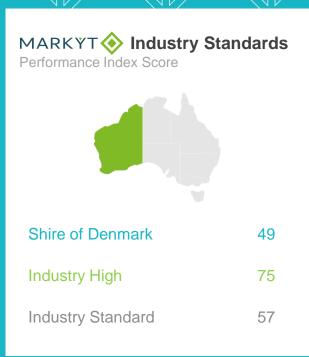

## MARKYT Industry Standards

CATALYSE® has conducted MARKYT® Community Scorecards and Community Perceptions Surveys for more than 40 councils across WA. When three or more councils have asked a comparable question, we publish the high score to enable participating councils to recognise and learn from the industry leaders. In this report, the 'high score' is calculated from **WA councils** that have completed an accredited study with CATALYSE® **within the past two years**. Participating councils are listed below.

MARKYT® Industry Standards show how Council is performing compared to other councils across Western Australia.

**Council Score** is the Council's performance index score.

Industry High is the highest score achieved by councils in WA that have completed a comparable study with CATALYSE® over the past two years.

Industry Standard is the average score among WA councils that have completed a comparable study with CATALYSE® over the past two years.