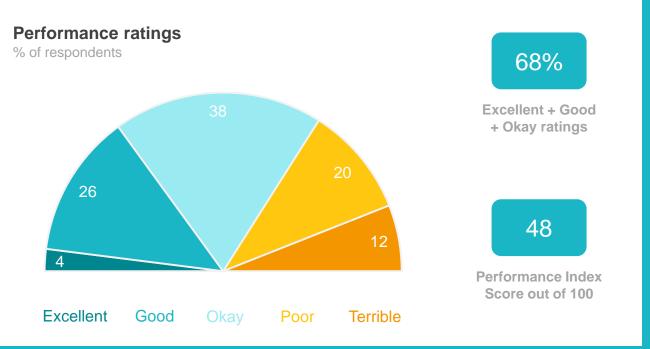

## The Shire of Denmark as the organisation that governs the local area

#### **Performance ratings** % of respondents

70%

Excellent + Good + Okay ratings

48

**Performance Index** Score out of 100

MARKYT Industry Standards Performance Index Score

Shire of Denmark 48

**Industry High** 74

**Industry Standard** 

#### Variances across the community

Performance Index Score

| Total | ne owner | nting/other | Male | emale | ave child<br>0-12 | lave child<br>13+ | children    | .34 years | 54 years | .64 years | 5+ years | Disability | overseas | enmark<br>ownsite | Other |
|-------|----------|-------------|------|-------|-------------------|-------------------|-------------|-----------|----------|-----------|----------|------------|----------|-------------------|-------|
|       | Hon      | Ren         |      | ш     | H                 | На                | N<br>O<br>N | 4         | 35-      | 55-(      | 65       | ΙÖ         | Born     | ğ ĭ               |       |
| 48    | 50       | 35          | 47   | 51    | 39                | 47                | 53          | 28        | 49       | 49        | 55       | 47         | 58       | 53                | 35    |