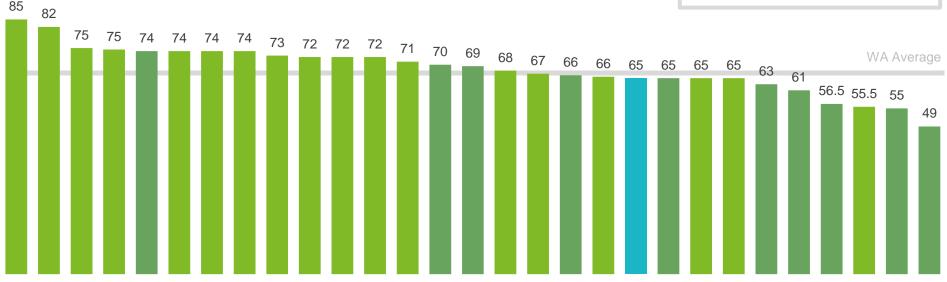

## Overall Performance | industry comparisons

The 'Overall Performance Index Score' is a combined measure of the Shire of Denmark as a 'place to live' and as a 'governing organisation'. The Shire of Denmark's overall performance index score is 65 out of 100, 3 index points below the industry standard for Western Australia.

#### **Overall Performance Index Score**

average of 'place to live' and 'governing organisation'

- Shire of Denmark
- Metropolitan Councils
- Regional Councils