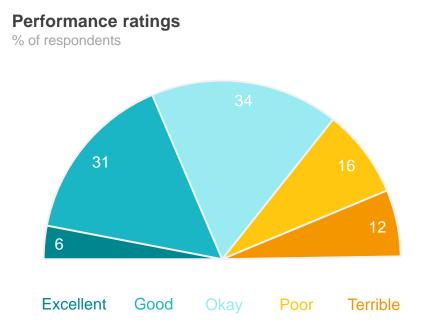

## Tourism attractions and marketing

71%

Excellent + Good + Okay ratings

51

Performance Index

Score out of 100

#### Variances across the community

| Total | Home owner | Renting/other | Male | Female | Have child<br>0-12 | Have child<br>13+ | No children | 18-34 years | 35-54 years | 55-64 years | 65+ years | Disability | Born overseas | Denmark<br>Townsite | Other |
|-------|------------|---------------|------|--------|--------------------|-------------------|-------------|-------------|-------------|-------------|-----------|------------|---------------|---------------------|-------|
| 51    | 52         | 37            | 48   | 53     | 42                 | 52                | 54          | 30          | 52          | 52          | 57        | 56         | 55            | 54                  | 37    |