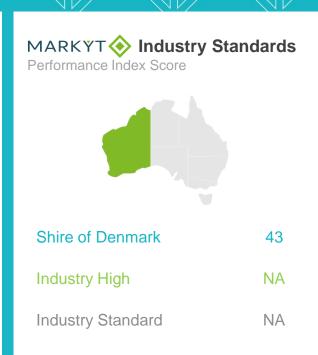

## Value for money from Council rates

#### **Performance ratings** % of respondents

61%

Excellent + Good + Okay ratings

43

**Performance Index** Score out of 100

MARKYT Industry Standards Performance Index Score

Shire of Denmark

**Industry High** 

**Industry Standard** 