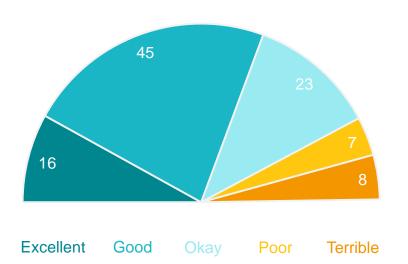

## MARKYT Benchmark Matrix TM

- Q. How would you rate performance in the following areas? Base: All respondents, excludes unsure and no response. Service areas are included when MARKYT® Industry Standards are available.
- Copyright CATALYSE® Pty Ltd. © 2018

- Value for money
- Council's leadership
- 3 Advocacy and lobbying
- Regional partners
- Open and transparent
  - Change, innovation & technology
- 7 Consultation
- Informing
- Website
- 10 Customer service
- 11 Conservation & environment
- 12 Growth and development
- 13 Sustainable practices
- 14 Adapt to climate change
- 15 Reducing waste
- 16 Renewable energy
- 17 River & inlet maintenance
- 18 Beach & coastline management
- 19 Bushland & forest management
- 20 Waste collection
- 21 Animal and pest control 22 Food, health, noise & pollution
- 23 Natural disaster prevention
- 24 Agricultural development
- 25 Economic development
- 26 Tourism
- 27 Denmark town centre
- 28 Access to goods & services
- 29 Education & training
- 30 Families
- 31 Youth
- 32 Seniors
- 34 Health services
- 35 Library & information
- 36 Festivals, events, art & culture
- 37 Aboriginal history and heritage
- 38 Local history and heritage
- 39 Safety and security
- 40 Character and identity
- 41 Planning and building
- 42 Access to housing
- 43 Buildings, halls & toilets
- 44 Sport & recreation
- 45 Playgrounds, parks & reserves
- 46 Storm water drainage
- 47 Roads
- 48 Traffic management
- 49 Footpaths, cycleways & trails
- 50 Streetscapes
- 51 Lighting