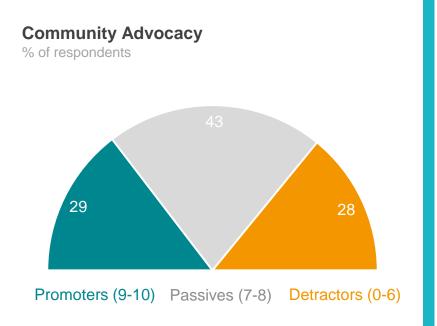

#### **Community Advocacy**

Likelihood of recommending the Shire of Denmark as a place to live

#### Variances across the community

Net Promoter Score

| Total | Home owner | Renting/other | Male | Female | Have child<br>0-12 | Have child<br>13+ | No children | 18-34 years | 35-54 years | 55-64 years | 65+ years | Disability | Born overseas | Denmark<br>Townsite | Other |
|-------|------------|---------------|------|--------|--------------------|-------------------|-------------|-------------|-------------|-------------|-----------|------------|---------------|---------------------|-------|
| 1     | 4          | -25           | -8   | 8      | -11                | -10               | 9           | -32         | -1          | 15          | 8         | 2          | 18            | 6                   | 0     |

Q. How likely are you to recommend the Shire of Denmark as a place to live? Please give a rating out of 10, where 0 is not at all likely and 10 is extremely likely. Base: All respondents, excludes 'unsure' and 'no response' (n = 521).