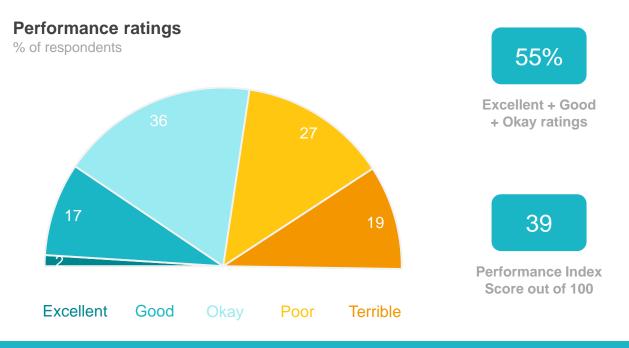

## Value for money from Council rates

#### **Performance ratings** % of respondents

61%

Excellent + Good + Okay ratings

43

**Performance Index** Score out of 100

MARKYT Industry Standards Performance Index Score

Shire of Denmark

**Industry High** 

**Industry Standard** 

#### Variances across the community

Performance Index Score

| Total | Home owner | Renting/other | Male | Female | Have child<br>0-12 | Have child<br>13+ | No children | 18-34 years | 35-54 years | 55-64 years | 65+ years | Disability | Born overseas | Denmark<br>Townsite | Other |
|-------|------------|---------------|------|--------|--------------------|-------------------|-------------|-------------|-------------|-------------|-----------|------------|---------------|---------------------|-------|
| 43    | 43         | 36            | 42   | 44     | 32                 | 42                | 48          | 24          | 43          | 42          | 50        | 38         | 49            | 49                  | 36    |