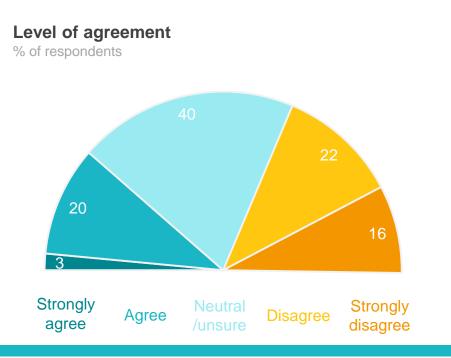

#### **Performance ratings** % of respondents

70%

Excellent + Good + Okay ratings

48

**Performance Index** Score out of 100

MARKYT Industry Standards Performance Index Score

Shire of Denmark 48

**Industry High** 74

**Industry Standard** 

#### Variances across the community

Performance Index Score

| Total | ne owner | nting/other | Male | emale | ave child<br>0-12 | lave child<br>13+ | children    | .34 years | 54 years | .64 years | 5+ years | Disability | overseas | enmark<br>ownsite | Other |
|-------|----------|-------------|------|-------|-------------------|-------------------|-------------|-----------|----------|-----------|----------|------------|----------|-------------------|-------|
|       | Hon      | Ren         |      | ш     | H                 | На                | N<br>O<br>N | 4         | 35-      | 55-(      | 65       | ΙÖ         | Born     | ğ ĭ               |       |
| 48    | 50       | 35          | 47   | 51    | 39                | 47                | 53          | 28        | 49       | 49        | 55       | 47         | 58       | 53                | 35    |