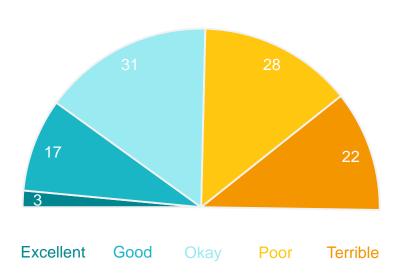

## How to read this report

The chart shows community perceptions of performance on a five point scale from excellent to terrible.

The **Performance Index Score** is a score out of 100 using the following formula:

MARKYT® Industry Standards show how Council is performing compared to other councils across Western Australia.

**Council Score** is the Council's performance index score.

Industry High is the highest score achieved by councils in WA that have completed a comparable study with CATALYSE® over the past two years.

Industry Standard is the average score among WA councils that have completed a comparable study with CATALYSE® over the past two years.