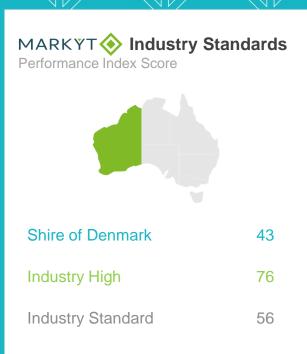

## MARKYT Industry Standards

CATALYSE® has conducted MARKYT® Community Scorecards and Community Perceptions Surveys for more than 40 councils across WA. When three or more councils have asked a comparable question, we publish the high score to enable participating councils to recognise and learn from the industry leaders. In this report, the 'high score' is calculated from **WA councils** that have completed an accredited study with CATALYSE® **within the past two years**. Participating councils are listed below.

MARKYT® Industry Standards show how Council is performing compared to other councils across Western Australia.

**Council Score** is the Council's performance index score.

Industry High is the highest score achieved by councils in WA that have completed a comparable study with CATALYSE® over the past two years.

Industry Standard is the average score among WA councils that have completed a comparable study with CATALYSE® over the past two years.