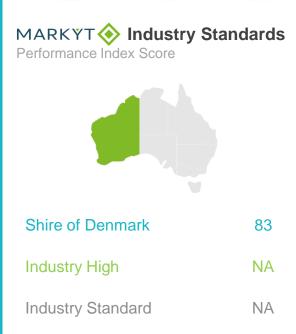

## The Shire of Denmark as a place to visit

#### Variances across the community

| Total | Home owner | Renting/other | Male | Female | Have child<br>0-12 | Have child<br>13+ | No children | 18-34 years | 35-54 years | 55-64 years | 65+ years | Disability | Born overseas | Denmark<br>Townsite | Other |
|-------|------------|---------------|------|--------|--------------------|-------------------|-------------|-------------|-------------|-------------|-----------|------------|---------------|---------------------|-------|
| 83    | 84         | 73            | 81   | 85     | 79                 | 85                | 84          | 68          | 85          | 87          | 84        | 81         | 88            | 83                  | 73    |