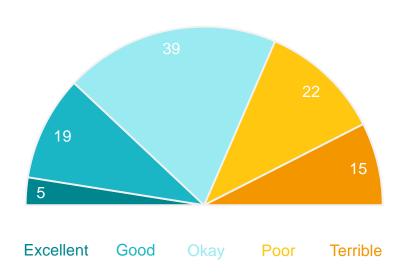

# Animal and pest control

# **Performance ratings**

% of respondents

79%

**Excellent + Good** + Okay ratings

54

**Performance Index** Score out of 100

# MARKYT Industry Standards Performance Index Score

Shire of Denmark 54

**Industry High** 69

**Industry Standard** 

56

# Variances across the community

| Total | Home owner | Renting/other | Male | Female | Have child<br>0-12 | Have child<br>13+ | No children | 18-34 years | 35-54 years | 55-64 years | 65+ years | Disability | Born overseas | Denmark<br>Townsite | Other |
|-------|------------|---------------|------|--------|--------------------|-------------------|-------------|-------------|-------------|-------------|-----------|------------|---------------|---------------------|-------|
| 54    | 52         | 64            | 53   | 54     | 54                 | 56                | 53          | 55          | 55          | 52          | 52        | 50         | 55            | 55                  | 64    |