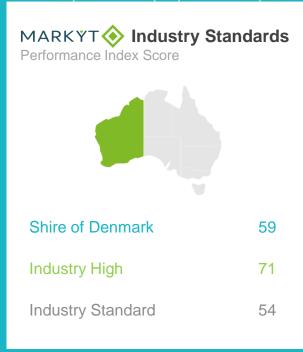

## Performance ratings % of respondents

62%

Excellent + Good + Okay ratings

43

Performance Index Score out of 100

MARKYT Industry Standards
Performance Index Score

Shire of Denmark 43

Industry High 69

Industry Standard

51

#### Variances across the community

| Total | Home owner | Renting/other | Male | Female | Have child<br>0-12 | Have child<br>13+ | No children | 18-34 years | 35-54 years | 55-64 years | 65+ years | Disability | orn overseas | Denmark<br>Townsite | Other |
|-------|------------|---------------|------|--------|--------------------|-------------------|-------------|-------------|-------------|-------------|-----------|------------|--------------|---------------------|-------|
| 43    | 44         | 30            | 41   | 44     | 34                 | 40                | 47          | 21          | 44          | 43          | 50        | 44         | 48           | 45                  | 30    |