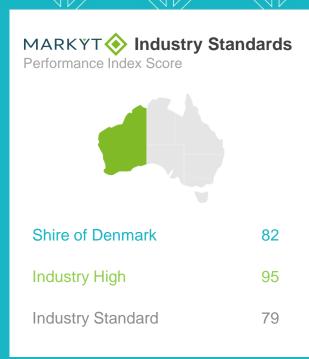

## The Shire of Denmark as a place to live

#### Variances across the community

| 1 011011110 |            | X 00010       |      |        |                    |                   |             |             |             |             |           |            |               |                     |       |
|-------------|------------|---------------|------|--------|--------------------|-------------------|-------------|-------------|-------------|-------------|-----------|------------|---------------|---------------------|-------|
| Total       | Home owner | Renting/other | Male | Female | Have child<br>0-12 | Have child<br>13+ | No children | 18-34 years | 35-54 years | 55-64 years | 65+ years | Disability | Born overseas | Denmark<br>Townsite | Other |
| 82          | 84         | 64            | 81   | 82     | 75                 | 82                | 85          | 63          | 82          | 87          | 86        | 79         | 87            | 83                  | 64    |