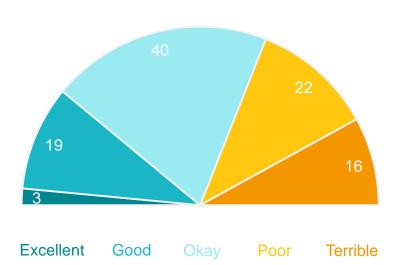

## Access to goods and services in the local area

## Performance ratings % of respondents

79%

Excellent + Good + Okay ratings

51

Performance Index Score out of 100

MARKYT Industry Standards
Performance Index Score

Shire of Denmark 51

Industry High 61

Industry Standard