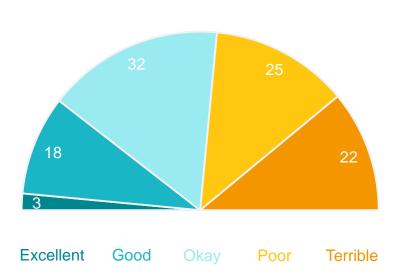

## The Shire of Denmark as the organisation that governs the local area

#### **Performance ratings** % of respondents

70%

Excellent + Good + Okay ratings

48

**Performance Index** Score out of 100

MARKYT Industry Standards Performance Index Score

Shire of Denmark 48

**Industry High** 74

**Industry Standard** 

#### Variances across the community

Performance Index Score

| Total | ne owner | nting/other | Male | emale | ave child<br>0-12 | lave child<br>13+ | children    | .34 years | 54 years | .64 years | 5+ years | Disability | overseas | enmark<br>ownsite | Other |
|-------|----------|-------------|------|-------|-------------------|-------------------|-------------|-----------|----------|-----------|----------|------------|----------|-------------------|-------|
|       | Hon      | Ren         |      | ш     | H                 | На                | N<br>O<br>N | 4         | 35-      | 55-(      | 65       | ΙÖ         | Born     | ğ ĭ               |       |
| 48    | 50       | 35          | 47   | 51    | 39                | 47                | 53          | 28        | 49       | 49        | 55       | 47         | 58       | 53                | 35    |