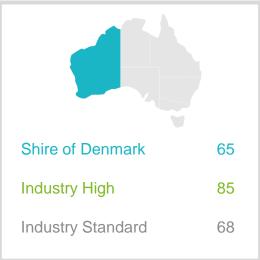

## Overall Performance | industry comparisons

The 'Overall Performance Index Score' is a combined measure of the Shire of Denmark as a 'place to live' and as a 'governing organisation'. The Shire of Denmark's overall performance index score is 65 out of 100, 3 index points below the industry standard for Western Australia.

## MARKYT Industry Standards

CATALYSE® has conducted MARKYT® Community Scorecards and Community Perceptions Surveys for more than 40 councils across WA. When three or more councils have asked a comparable question, we publish the high score to enable participating councils to recognise and learn from the industry leaders. In this report, the 'high score' is calculated from **WA councils** that have completed an accredited study with CATALYSE® **within the past two years**. Participating councils are listed below.

MARKYT® Industry Standards show how Council is performing compared to other councils across Western Australia.

**Council Score** is the Council's performance index score.

Industry High is the highest score achieved by councils in WA that have completed a comparable study with CATALYSE® over the past two years.

Industry Standard is the average score among WA councils that have completed a comparable study with CATALYSE® over the past two years.