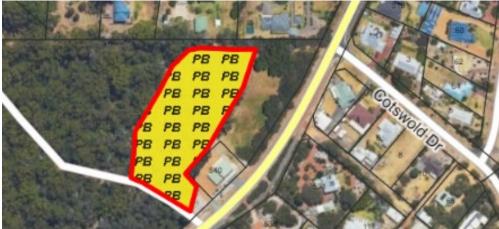

## T37179

| Location                         | Works Required in area Highlighted in red boundary                                                                                                                                                                                                                                                                                                                             |
|----------------------------------|--------------------------------------------------------------------------------------------------------------------------------------------------------------------------------------------------------------------------------------------------------------------------------------------------------------------------------------------------------------------------------|
| Ocean Beach Rd, Behind fire shed | Low intensity patch burning through the area to reduce the fuel load, protecting the trees and large logs in the area.  Reduce the fine fuels to <3t/ha across at least 75%.  Pre raking and wetting just prior to the burn around significant trees in the area.  Area has 4 smaller cells that will be burnt individually.  Multiple brigades will be involved for the burn. |
| Treatment Type                   |                                                                                                                                                                                                                                                                                                                                                                                |
| Fuel Reduction burn              |                                                                                                                                                                                                                                                                                                                                                                                |
| Size of Area/Length of Track     |                                                                                                                                                                                                                                                                                                                                                                                |
| 0.7Ha                            |                                                                                                                                                                                                                                                                                                                                                                                |