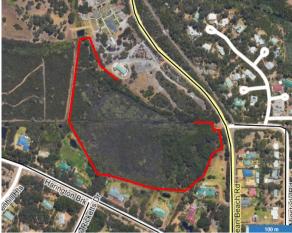

## T28061

| 100 m                                   |                                                                                                                                                                                                                                                                                                                                                                                      |
|-----------------------------------------|--------------------------------------------------------------------------------------------------------------------------------------------------------------------------------------------------------------------------------------------------------------------------------------------------------------------------------------------------------------------------------------|
| Location                                | Works Required in area Highlighted in red boundary                                                                                                                                                                                                                                                                                                                                   |
| Harrington break/Ocean beach rd reserve | Create a low fuel access around the perimeter of the reserve. To enable emergency respondents provide asset protection. To create a low fuel buffer adjacent to the asset. By 5m vertical trim, 4m running Surface, and elow fuel 3m either side with woody and weedy species removed, mulch excess/dead fuels between 20cm and 2m. Avoid flowering shrubs and sensitive vegetation. |
| Treatment Type                          |                                                                                                                                                                                                                                                                                                                                                                                      |
| fire break access track                 |                                                                                                                                                                                                                                                                                                                                                                                      |
| Size of Area/Length of Track            |                                                                                                                                                                                                                                                                                                                                                                                      |
| 1.76km                                  |                                                                                                                                                                                                                                                                                                                                                                                      |