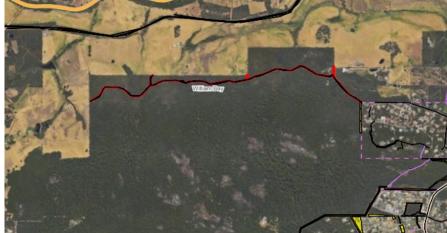

## T27056

| Location                              | Works Required in area Highlighted in red boundary                                                                                                                                                                                                                                                        |
|---------------------------------------|-----------------------------------------------------------------------------------------------------------------------------------------------------------------------------------------------------------------------------------------------------------------------------------------------------------|
| Northern Mount Hallowell access track | Maintain existing fire break and low fuel with 4m trafficable, 5m vertical clearance, low fuel 3m either side with woody and weedy species removed, mulch excess/dead fuels between 20cm and 2m. Avoid flowering shrubs and sensitive vegetation. Maintain existing vehicle turn around and passing bays, |
| Treatment Type                        |                                                                                                                                                                                                                                                                                                           |
| acess track                           |                                                                                                                                                                                                                                                                                                           |
| Size of Area/Length of Track          |                                                                                                                                                                                                                                                                                                           |
| 6.75km                                |                                                                                                                                                                                                                                                                                                           |